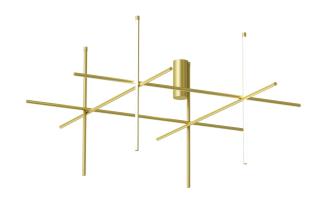

## **Coordinates C4**

by Michael Anastassiades , 2020

Coordinates' is a lighting system consisting of horizontal and vertical strip lights that form illuminated grid-like structures of various complexities. The system can be easily adapted for different environments of varying scale.

In addition to the customized solutions there are a collection of standard chandeliers of pared-down configurations that can be

used in any setting.

Mounting Ceiling/wall
Environment Indoor
Weight 8,1 Kg