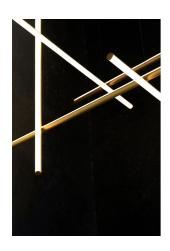

## **Coordinates C4**

by Michael Anastassiades , 2020

Coordinates' is a lighting system consisting of horizontal and vertical strip lights that form illuminated grid-like structures of various complexities. The system can be easily adapted for different environments of varying scale.

In addition to the customized solutions there are a collection of standard chandeliers of pared-down configurations that can be

used in any setting.

Mounting Ceiling/wall
Environment Indoor
Weight 8,1 Kg