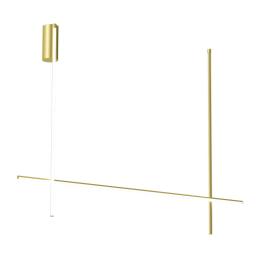

## **Coordinates C2**

by Michael Anastassiades , 2020

Coordinates' is a lighting system consisting of horizontal and vertical strip lights that form illuminated grid-like structures of various complexities. The system can be easily adapted for different environments of varying scale.

In addition to the customized solutions there are a collection of standard chandeliers of pared-down configurations that can be used in any setting.

| Mounting                   | Ceiling/wall                                       |
|----------------------------|----------------------------------------------------|
| Environment                | Indoor                                             |
| Weight                     | 4,6 Kg                                             |
| Light sources<br>available | 1 x Strip Led 69W [i] 2700K 3660lm CRI95           |
| Emergency                  | Without                                            |
| Voltage                    | 48V                                                |
| Power                      | 69W                                                |
| Battery                    | No                                                 |
| Supply included            | No                                                 |
| Materials                  | Extruded aluminum, Platinic silicone extruded opal |
| Colors                     | F1858044 - Anodized Champagne                      |
| Certificate                |                                                    |