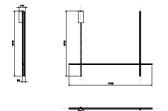

In addition to the customized solutions there are a collection of standard chandeliers of pared-down configurations that can be used in any setting.

| Mounting                   | Ceiling/wall                                       |
|----------------------------|----------------------------------------------------|
| Environment                | Indoor                                             |
| Weight                     | 4,6 Kg                                             |
| Light sources<br>available | 1 x Strip Led 69W [i] 2700K 3660lm CRI95           |
| Emergency                  | Without                                            |
| Voltage                    | 48V                                                |
| Power                      | 69W                                                |
| Battery                    | No                                                 |
| Supply included            | No                                                 |
| Materials                  | Extruded aluminum, Platinic silicone extruded opal |
| Colors                     | F1858044 - Anodized Champagne                      |
| Certificate                |                                                    |