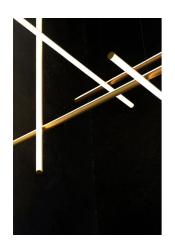

## **Coordinates C2**

by Michael Anastassiades , 2020

Coordinates' is a lighting system consisting of horizontal and vertical strip lights that form illuminated grid-like structures of various complexities. The system can be easily adapted for different environments of varying scale.