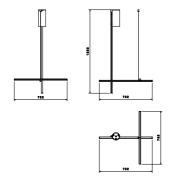

In addition to the customized solutions there are a collection of standard chandeliers of pared-down configurations that can be used in any setting.

| Mounting<br>Environment<br>Weight<br>Light sources<br>available | Ceiling/wall<br>Indoor<br>3,8 Kg<br>1 x Strip Led 45W [i] 2700K 2270Im CRI95 |
|-----------------------------------------------------------------|------------------------------------------------------------------------------|
| Emergency<br>Voltage<br>Power<br>Battery<br>Supply included     | Without<br>48V<br>45W<br>No                                                  |
| Supply included<br>Materials                                    | Extruded aluminum, Platinic silicone extruded opal                           |
| Colors<br>Certificate                                           | F1852044 - Anodized Champagne C€ ♥ P                                         |