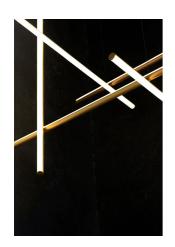

## Coordinates C1

by Michael Anastassiades , 2020

Coordinates' is a lighting system consisting of horizontal and vertical strip lights that form illuminated grid-like structures of various complexities. The system can be easily adapted for different environments of varying scale.