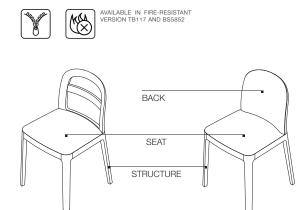

This symbol shows that the product is available on request in a fire resistant version that complies with the standards BS 5852 and TB 117-2013.

The buyer is responsible for checking to make sure that the product is suitable and compliant with the requirements for the designated use and the current applicable laws and standards for the destination and use of the product.

#### STRUCTURE

In solid wood stained. Feet in non-slip plastic/felt.

#### SEAT

Compact moulded polyurethane, with flexible cold-moulded polyurethane foam. Cover in cotton/polyester fibre.

#### BACK

Compact moulded polyurethane, with flexible cold-moulded polyurethane foam. Cover in cotton/polyester fibre.