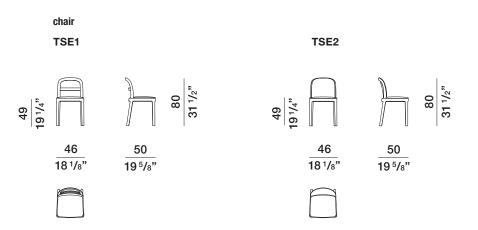

### DIMENSIONS

REGISTERED DESIGN Dimensions in centimeters and inches. The right to discontinue and make changes is reserved. This information is based on the latest product information available at the time of printing.