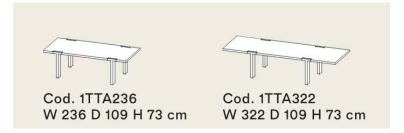

## T-Table





## Product Type Dining Table

Two simple elements skillfully fit into each other, a bond studied down to the smallest detail that connects the top and the legs to ensure maximum stability. T-Table confirms the solid understanding between Tacchini and Tobia Scarpa, with a collaboration that gives life to a new project that goes beyond re-editions: from the absolute sobriety of past projects to the specific needs of the contemporary world, an essential and elegant table, available in different sizes and finishes, which can be placed next to any seat.

## **Dimensions:**

W 92.9" x D 42.9" x H 28.7"

W 127.7" x D 42.9" x 28.7"