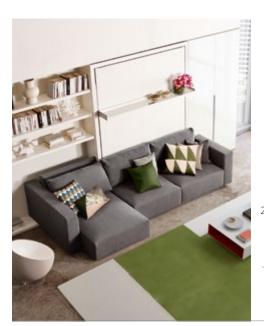

## TECHNICAL INFORMATION

This sofa features one or two armrests, a sliding chaise end with three positions, a reclining comfortable backrest and under-seat compartment.

The seat is padded with high-density polyurethane in differing densities and rounded edges in synthetic fibre, while the backrest is padded with piumafill and upholstered in 100% pure cotton.

The Swing sofa is fitted with the double-function transforming system, with tilting opening double bed. The bed is always ready to use and features the innovative CF97 slatted bed base.

The structure is made from aluminium extrusions,

H of sofa seat from the floor cm 40.