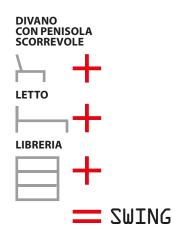

## **SWING**

The Swing sofa is fitted with the double-function transforming system, with tilting opening double bed. The bed is always ready to use and features the innovative CF97 slatted bed base.

The structure is made from aluminium extrusions,