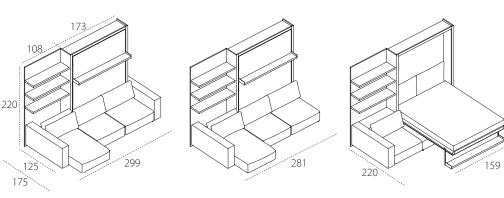

## TECHNICAL INFORMATION

This sofa features one or two armrests, a sliding chaise end with three positions, a reclining comfortable backrest and under-seat compartment.

The seat is padded with high-density polyurethane in differing densities and rounded edges in synthetic fibre, while the backrest is padded with piumafill and upholstered in 100% pure cotton.

The Swing sofa is fitted with the double-function transforming system, with tilting opening double bed. The bed is always ready to use and features the innovative CF97 slatted bed base.

The structure is made from aluminium extrusions,

H of sofa seat from the floor cm 40.