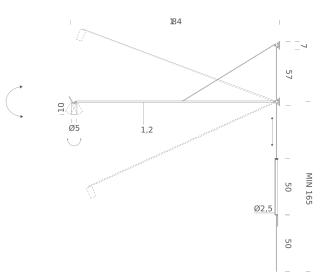

SWAN is a dimmable LED wall lamp for direct lighting. Aluminium matte black painted structure. Arm rotation of 40° vertically, contained by a leathered counterbalance, and 180° horizontally. Its directable cylindric head allows to flexibly orientate the light beam, with optional honeycomb filter for antiglare. Dimmer on cable.

#### Structure

matte black painted

Dimension: 196x23x10 cm / Gross weight: 2,5 kg