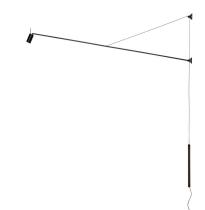

SWAN is a dimmable LED wall lamp for direct lighting. Aluminium matte black painted structure. Arm rotation of 40° vertically, contained by a leathered counterbalance, and 180° horizontally. Its directable cylindric head allows to flexibly orientate the light beam, with optional honeycomb filter for antiglare. Dimmer on cable.

#### Structure

matte black painted

Dimension: 196x23x10 cm / Gross weight: 2,5 kg