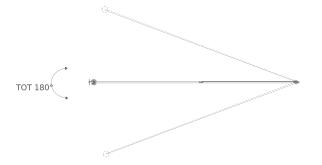

SWAN is a dimmable LED wall lamp for direct lighting. Aluminium matte black painted structure. Arm rotation of 40° vertically, contained by a leathered counterbalance, and 180° horizontally. Its directable cylindric head allows to flexibly orientate the light beam, with optional honeycomb filter for antiglare. Dimmer on cable.