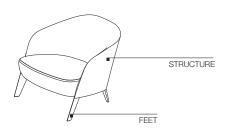

# ARMCHAIR STRUCTURE

Frame in solid spruce (Picea abies), plywood panels and Polimex (polyester/polyurethane composite material), upholstered with high-bearing, variable-density polyurethane foam. Seat with elastic straps. Cotton and polyester bonded velveteen lining.

# FEET

Painted or leather-coated metal. Leather version feet upholstery IS NOT REMOVABLE.

REMOVABLE OUTER COVER (See enclosed label, specific for the cover in question).