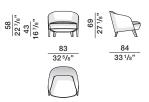

wter colour

GROSGRAIN FINISHES anthracite dark brown

# **TECHNICAL INFORMATION**

# ARMCHAIR STRUCTURE

Frame in solid spruce (Picea abies), plywood panels and Polimex (polyester/polyurethane composite material), upholstered with high-bearing, variable-density polyurethane foam. Seat with elastic straps. Cotton and polyester bonded velveteen lining.

# FEET

Painted or leather-coated metal. Leather version feet upholstery IS NOT REMOVABLE.

REMOVABLE OUTER COVER (See enclosed label, specific for the cover in question).





# DIMENSIONS

#### Notes

- ► No reductions or changes in finish are available.
- ► All covered parts are considered in the same type/colour variation.
- ▶ The Sutton upholstery is sewn with a Grosgrain insert to highlight the armchair design.

### armchair

## SPO1



### DATASHEET

REGISTERED DESIGN IX.2022