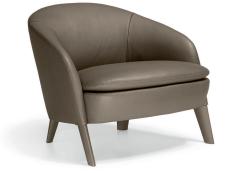

# SUTTON — RODOLFO DORDONI 2022

Sutton is a small armchair featuring soft lines, designed to welcome the body and offer maximum comfort and relaxation. The back and arms are designed as a continuum that embraces both the sitter and the comfy seat with its additional little loose cushion. The frame ends with four slender legs covered in the leather variants of the Molteni&C range. Sutton can be upholstered with textiles or leather, choosing from the proposals of the huge Molteni&C collection, and it is suitable for any room in the house, either in pairs, or as a complement to a comfortable sofa in the living area.