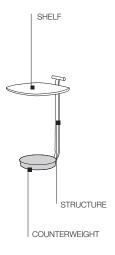

#### **TECHNICAL INFORMATION**

STRUCTURE

Steel painted pewter colour.

SHELF

Chipboard panel covered in wood veneer with melamine facing, shaved and painted with anthracite matt lacquer.

COUNTERWEIGHT ON THE GROUND Black marquina marble.