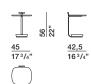

table, from the marble base and the wooden top complete with a small handle for moving it easily.

DATASHEET

REGISTERED DESIGN

IX.2019



Dimensions in centimeters and inches. The right to discontinue and make changes is reserved. This information is based on the latest product information available at the time of printing.

SURF— YABU PUSHELBERG 2019

#### **FINISHES**

STRUCTURE FINISH pewter colour

SHELF FINISH anthracite matt lacquered

MARBLE COUNTERWEIGHT FINISH black marquina

## Molteni & C

2-

5

#### **TECHNICAL INFORMATION**

STRUCTURE

Steel painted pewter colour.

SHELF

Chipboard panel covered in wood veneer with melamine facing, shaved and painted with anthracite matt lacquer.

COUNTERWEIGHT ON THE GROUND Black marquina marble.



### **DIMENSIONS**

small table

STA1



#### DATASHEET

REGISTERED DESIGN

IX.2019



Dimensions in centimeters and inches. The right to discontinue and make changes is reserved. This information is based on the latest product information available at the time of printing.