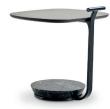

# Molteni & C

SURF — YABU PUSHELBERG 2019

1-

2

Surf is an elegant little "dumb waiter" table, from the marble base and the wooden top complete with a small handle for moving it easily.

DATASHEET

REGISTERED DESIGN

#### **FINISHES**

STRUCTURE FINISH pewter colour

SHELF FINISH anthracite matt lacquered

MARBLE COUNTERWEIGHT FINISH black marquina