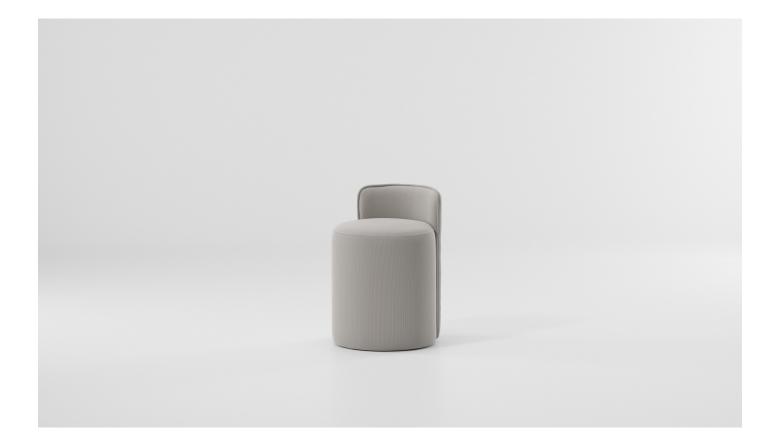

# Roll Stool with backrest, by Patricia Urquiola

## kettal

1/2

Essential lines and colors define the soft volume of the Roll stool. It is a very versatile seat that provides a more informal language to collective environments. It is available in one seat with a small support backrest that provides comfort

while not detracting from the dynamism and functionality of the seat. The graphic, bold and colorful charm of the Terrain Elements also means that it can also be used in outdoor spaces.

Designer Patricia Urquiola Collection Roll Reference KS2301000