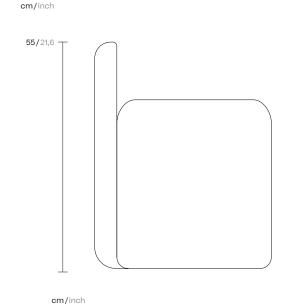

# Roll Stool with backrest, by Patricia Urquiola

## kettal

1/2

Essential lines and colors define the soft volume of the Roll stool. It is a very versatile seat that provides a more informal language to collective environments. It is available in one seat with a small support backrest that provides comfort

while not detracting from the dynamism and functionality of the seat. The graphic, bold and colorful charm of the Terrain Elements also means that it can also be used in outdoor spaces.

Designer Patricia Urquiola Collection Roll Reference KS2301000