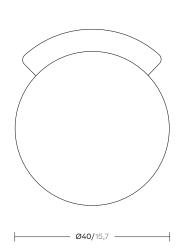

# Roll Stool with backrest, by Patricia Urquiola

## kettal

1/2

Essential lines and colors define the soft volume of the Roll stool. It is a very versatile seat that provides a more informal language to collective environments. It is available in one seat with a small support backrest that provides comfort

while not detracting from the dynamism and functionality of the seat. The graphic, bold and colorful charm of the Terrain Elements also means that it can also be used in outdoor spaces.

Designer Patricia Urquiola Collection Roll Reference KS2301000