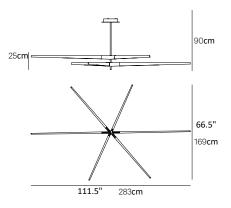

STARLIGHT IN 68x43.25x39.5h with downward pointing led - 3000K

IN 69x33.5x39.5h with downward pointing led - 3000K

STARLIGHT MAXI IN 96.5x42x35.5h with downward pointing led - 3000K

IN 111.5x66.5x35.5h with downward pointing led - 3000K

## TECHNICAL DRAWINGS

Starlight