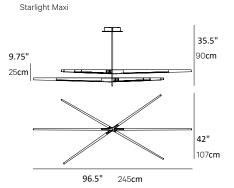

STARLIGHT IN 68x43.25x39.5h with downward pointing led - 3000K

IN 69x33.5x39.5h with downward pointing led - 3000K

STARLIGHT MAXI IN 96.5x42x35.5h with downward pointing led - 3000K

IN 111.5x66.5x35.5h with downward pointing led - 3000K

## TECHNICAL DRAWINGS

Starlight