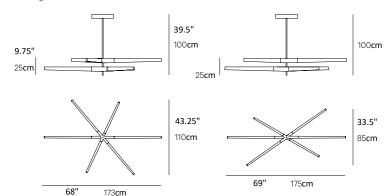

STARLIGHT IN 68x43.25x39.5h with downward pointing led - 3000K

IN 69x33.5x39.5h with downward pointing led - 3000K

STARLIGHT MAXI IN 96.5x42x35.5h with downward pointing led - 3000K

IN 111.5x66.5x35.5h with downward pointing led - 3000K

## TECHNICAL DRAWINGS

Starlight