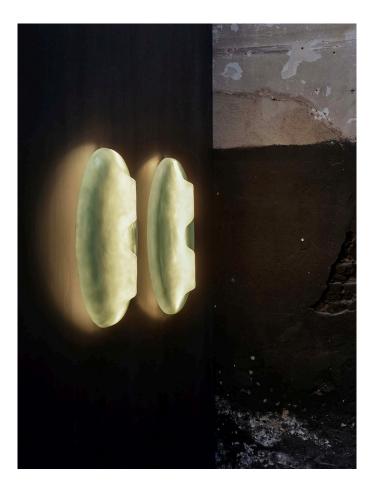

## Solstice

Tacchini



## Product Type Wall Sconce

A metal sheet, simple and precise folds, a light. Inspired by the gesture of the hand protecting a candle flame, the Mano Light collection is designed as abstract sketches whose proportions can be adapted to different scales. Standing Mano is one of the protagonists of the series, a twometer luminous sculpture, with a distinctive design and planning, which gives off a warm and enveloping light. Table Mano is an elegant and refined table lamp, of contained dimensions, which diffuses a discreet and delicate glow. Designed by Umberto Bellardi Ricci, Mano Light is available in two finishes, both with a polished stainless steel base.

> Cod. OSOL60 W 40 H 60 cm