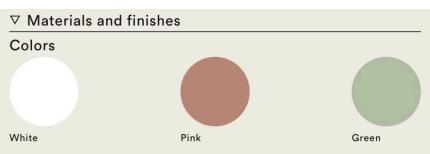

## Solstice

Tacchini



## Product Type Wall Sconce

A metal sheet, simple and precise folds, a light. Inspired by the gesture of the hand protecting a candle flame, the Mano Light collection is designed as abstract sketches whose proportions can be adapted to different scales. Standing Mano is one of the protagonists of the series, a twometer luminous sculpture, with a distinctive design and planning, which gives off a warm and enveloping light. Table Mano is an elegant and refined table lamp, of contained dimensions, which diffuses a discreet and delicate glow. Designed by Umberto Bellardi Ricci, Mano Light is available in two finishes, both with a polished stainless steel base.

> Cod. OSOL60 W 40 H 60 cm