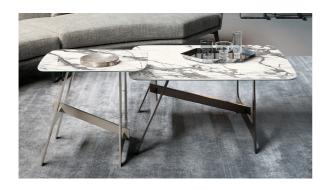

## Slot Coffee Table

Designer: Giuseppe Viganò

For this collection, designer Giuseppe Viganò draws inspiration from the world of geometry, from which he borrows different shapes and harmonizes are made of metal, while the top with rounded corners is available in them in a single design. The collection plays with minimal shapes articulated in space: the horizontal top is supported by two stands with a characteristic H shape, one vertical and one slanted, united by a transverse furnishing and style requirement.

element that conveys a sensation of movement. The legs and central stem numerous finishes, from wood to ceramic, marble and crystal, creating combinations of materials that are always different and can respond to any

## Data sheet

Slot coffee table 55

Width: 55cm

Depth: 55cm Height: 51cm Slot coffee table 90

Width: 90cm Depth: 90cm

Height: 43cm

Slot coffee table 120

Width: 120cm