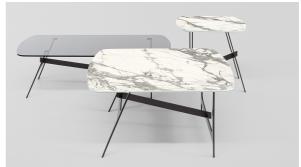

## Slot Coffee Table

Designer: Giuseppe Viganò

For this collection, designer Giuseppe Viganò draws inspiration from the world of geometry, from which he borrows different shapes and harmonizes are made of metal, while the top with rounded corners is available in them in a single design. The collection plays with minimal shapes articulated in space: the horizontal top is supported by two stands with a characteristic H shape, one vertical and one slanted, united by a transverse furnishing and style requirement.

element that conveys a sensation of movement. The legs and central stem numerous finishes, from wood to ceramic, marble and crystal, creating combinations of materials that are always different and can respond to any

## Data sheet

Slot coffee table 55

Width: 55cm

Depth: 55cm Height: 51cm Slot coffee table 90

Width: 90cm Depth: 90cm

Height: 43cm

Slot coffee table 120

Width: 120cm