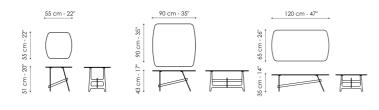

## Data sheet

Slot coffee table 55

Width: 55cm

Depth: 55cm Height: 51cm Slot coffee table 90

Width: 90cm Depth: 90cm

Height: 43cm

Slot coffee table 120

Width: 120cm

Depth: 65cm Height: 35cm