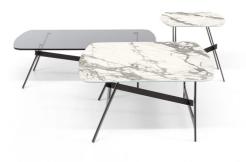

## Slot Coffee Table

Designer: Giuseppe Viganò

For this collection, designer Giuseppe Viganò draws inspiration from the world of geometry, from which he borrows different shapes and harmonizes are made of metal, while the top with rounded corners is available in them in a single design. The collection plays with minimal shapes articulated in space: the horizontal top is supported by two stands with a characteristic H shape, one vertical and one slanted, united by a transverse furnishing and style requirement.

element that conveys a sensation of movement. The legs and central stem numerous finishes, from wood to ceramic, marble and crystal, creating combinations of materials that are always different and can respond to any

## Data sheet

Slot coffee table 55

Width: 55cm

Depth: 55cm Height: 51cm Slot coffee table 90

Width: 90cm Depth: 90cm

Height: 43cm

Slot coffee table 120

Width: 120cm