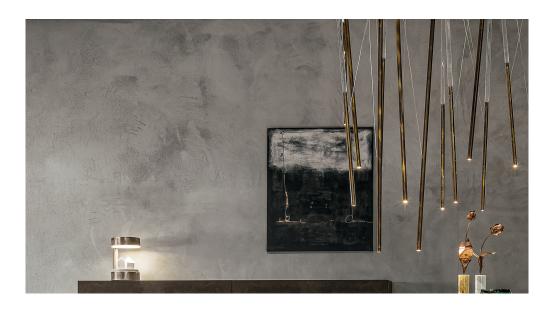

### DESIGN MASSIMO CASTAGNA

### STRUCTURE

Pendant lamp energy saving led lamp (energy efficiency index A) with warm light. Structure in brass with downwarding led or brass and glass with up and down warding led, diameter 2,8 cm. Adjustable inclination through the suspension wire, transformer incorporated in the ceiling rosette, powered with low voltage though suspension wire. Available alternative fixing system for lamp with remote transformer. Available with extra warm light 2700K. Only for indoor use.

### **FINISH**

Burnished brass, black burnished brass, H-Silver, H-Silver black.

h 100 cm - 3000K h 120 cm - 3000K h 140 cm - 3000K h 160 cm - 3000K h 180 cm - 3000K h 200 cm - 3000K