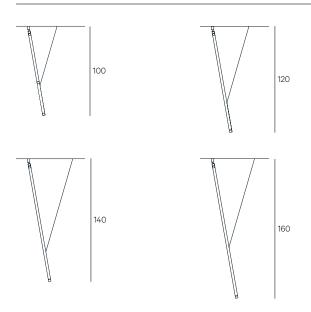

### **FINISH**

Burnished brass, black burnished brass, H-Silver, H-Silver black.

h 100 cm - 3000K h 120 cm - 3000K h 140 cm - 3000K h 160 cm - 3000K h 180 cm - 3000K h 200 cm - 3000K

## **TECHNICAL DRAWINGS**