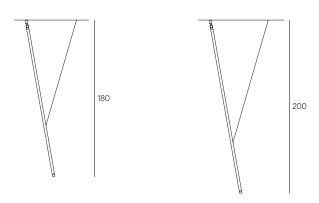

### **FINISH**

Burnished brass, black burnished brass, H-Silver, H-Silver black.

h 100 cm - 3000K h 120 cm - 3000K h 140 cm - 3000K h 160 cm - 3000K h 180 cm - 3000K h 200 cm - 3000K

## **TECHNICAL DRAWINGS**