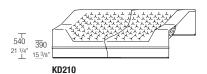

KD247

pouf

W 560 D 560 H 390 W 22" D 22" H 15 3/8"

DATASHEET

VII.2016

Dimensions in millimeters and inches. The right to discontinue and make changes is reserved. This information is based on the latest product information available at the time of printing.