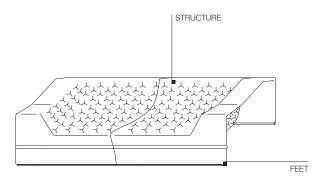

# **TECHNICAL INFORMATION**

INTERNAL STRUCTURE

Metal frame with polyurethane pads.

**FEET** 

Non-slip plastic.

NON-REMOVABLE COVER

Vegetable tanned hide leather dyed in sample colours.