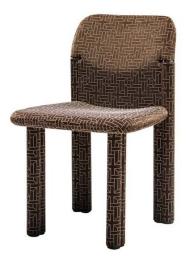

## Product Type Chair

Circular elements fit together in a double circle that evokes the signature of the great master who designed it. Twin legs, created by the intersection of two cylinders, extend up to the backrest, to which they are linked by a thin metal ring that blends harmony and functionality. The strong character of the 80s aesthetic does not give up the comfort of soft padding and a completely remodelled seat to be even more welcoming. Sempronia enriches the Tacchini re-editions with its determined and versatile presence, able to adapt to every table and situation, today, as yesterday.

Cod. OSEM53 W 50 D 53 H 80 cm H Seat 46 cm