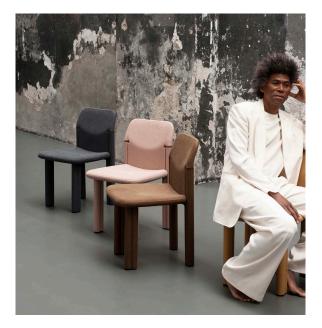

## Product Type Chair

Circular elements fit together in a double circle that evokes the signature of the great master who designed it. Twin legs, created by the intersection of two cylinders, extend up to the backrest, to which they are linked by a thin metal ring that blends harmony and functionality. The strong character of the 80s aesthetic does not give up the comfort of soft padding and a completely remodelled seat to be even more welcoming. Sempronia enriches the Tacchini re-editions with its determined and versatile presence, able to adapt to every table and situation, today, as yesterday.

Cod. OSEM53 W 50 D 53 H 80 cm H Seat 46 cm