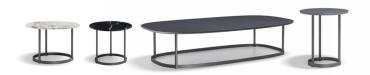

# REGENT — VINCENT VAN DUYSEN 2023

The Regent coffee tables signed by Vincent Van Duysen are the indoor interpretation of the version launched in the Molteni&C Outdoor Collection. In conceiving the new Regent coffee tables, Van Duysen makes a statement on the essential fluidity of his designs, demonstrating that, aesthetically, these forms can live comfortably in any context and can create a natural continuity between indoor and outdoor. The base of the Regent table is composed of a burnished metal ring with slender legs. A mirror-image structure supports the table top, which is available in several different finishes: lava stone in anthracite, olive green, desert yellow colours and lava stone with matt finish. To enrich the indoor version, lava stone with a glossy polyester finish, black marquina and calacatta marble with a matt or glossy polyester finish. The Regent tables come in several different proportions and shapes. From low, oval-shaped versions, ideal for use as a coffee table, to taller, round editions that sit easily as a side table next to a sofa. The Regent's versatility, paired with its sophisticated, minimal shape, marks a step forward in the longstanding collaboration between Molteni&C and Van Duysen, opening the door to interpreting the historic brand's extensive catalogue in entirely new contexts and environments.

# **TECHNICAL INFORMATION**

STRUCTURE painted aluminium, feet with plastic tips.

TOP lava stone or marble.

STRUCTURE FINISH burnished metal.

### TOP FINISH (INDOOR / OUTDOOR)

anthracite enamelled lava stone olive green enamelled lava stone desert yellow enamelled lava stone lava stone matt finish

## TOP FINISH (ONLY INDOOR)

lava stone glossy polyester finish marquina black marble matt finish calacatta marble matt finish marquina black marble glossy polyester finish calacatta marble glossy polyester finish