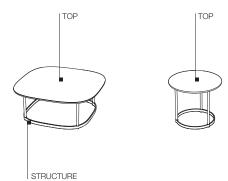

# **TECHNICAL INFORMATION**

STRUCTURE painted aluminium, feet with plastic tips.

TOP lava stone or marble.

STRUCTURE FINISH burnished metal.

## DIMENSIONS