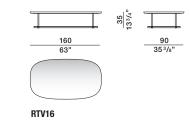

ion between Molteni&C and Van Duysen, opening the door to interpreting the historic brand's extensive catalogue in entirely new contexts and environments.



# **TECHNICAL INFORMATION**

STRUCTURE painted aluminium, feet with plastic tips.

TOP lava stone or marble.

STRUCTURE FINISH burnished metal.

### TOP FINISH (INDOOR / OUTDOOR)

anthracite enamelled lava stone olive green enamelled lava stone desert yellow enamelled lava stone lava stone matt finish

## TOP FINISH (ONLY INDOOR)

lava stone glossy polyester finish marquina black marble matt finish calacatta marble matt finish marquina black marble glossy polyester finish calacatta marble glossy polyester finish





## DIMENSIONS

### Notes

No reductions of any kind or changes in finish are possible.

## Rectangular small tables





RTV08

#### Square small tables





RTQ09

RTQ12

Round small tables



RTR01



RTR02

40 15 3/4"





CASA DESIGN GROUP | 460 Harrison Avenue, Boston MA 02118 | T. + 1617.654.2974 - f. 617.654.2975 | inquiry@casadesigngroup.com