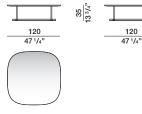

## DIMENSIONS

#### Square small tables

RTQ09

RTQ12

Round small tables

RTR01

RTR02

40 15 3/4"

CASA DESIGN GROUP | 460 Harrison Avenue, Boston MA 02118 | T. + 1617.654.2974 - f. 617.654.2975 | inquiry@casadesigngroup.com