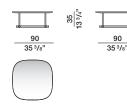

## DIMENSIONS

#### Square small tables

RTQ09

RTQ12

Round small tables

RTR01

RTR02

40 15 3/4"

CASA DESIGN GROUP | 460 Harrison Avenue, Boston MA 02118 | T. + 1617.654.2974 - f. 617.654.2975 | inquiry@casadesigngroup.com