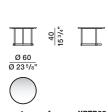

## **DIMENSIONS**

waterproof cover XRTR01

round coffee table

RTR11

waterproof cover XRTR02

round coffee table

RTR12

Ø 60 Ø 23 5/8" waterproof cover XRTR12