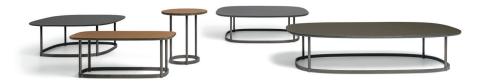

# rectangular coffee table RTV16 RTV16 RTV16 RTV16 RTV16 RTV16 RTV16 RTV16 RTV16 RTV16

**3**-3

waterproof cover XRTQ09

round coffee table

waterproof cover XRTQ12

round coffee table

RTR02

square coffee table

waterproof cover XRTR01

round coffee table

RTR11

waterproof cover XRTR02

round coffee table

RTR12

Ø 60 Ø 23 5/8" waterproof cover XRTR12