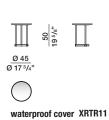

# **TECHNICAL INFORMATION**

STRUCTURE painted aluminium, plastic ferrules

TOP enamelled lava stone

WATERPROOF COVER 100% polyester

**2**—

waterproof cover XRTR01

round coffee table

RTR11

waterproof cover XRTR02

round coffee table

RTR12

Ø 60 Ø 23 5/8" waterproof cover XRTR12