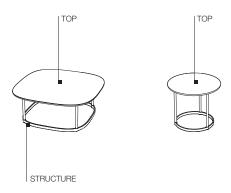

# **FINISHES**

STRUCTURE FINISHES burnished metal

TOP FINISHES lava stone anthracite lava stone olive green lava stone desert yellow

# **TECHNICAL INFORMATION**

STRUCTURE painted aluminium, plastic ferrules

TOP enamelled lava stone

WATERPROOF COVER 100% polyester

**2**—