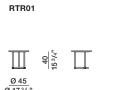

## **DIMENSIONS**

waterproof cover XRTR01

round coffee table

RTR11

waterproof cover XRTR02

round coffee table

RTR12

Ø 60 Ø 23 5/8" waterproof cover XRTR12