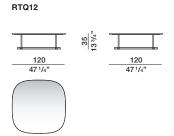

# rectangular coffee table RTV16 RTV16 RTV16 RTV16 RTV16 RTV16 RTV16 RTV16 RTV16 RTV16

**3**-3

waterproof cover XRTQ09

round coffee table

waterproof cover XRTQ12

round coffee table

RTR02

square coffee table