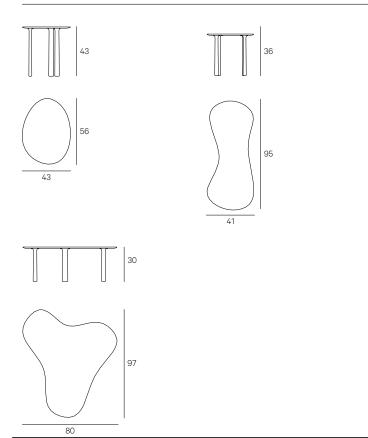

Cm 56x43x43h Cm 95x41x36h Cm 97x80x30h

Avoid leaving household liquids (oil, red wine, vinegar, etc.) on the surface. In particular, products that contain citric acid (present for example in fruit, citrus fruit and tomatoes) act on contact with the treated surface, removing its original sheen. Always clean stains while they are still fresh. For routine maintenance use a microfiber cloth and water. Do not use products containing acids, limescale removing substances or alcohol.

## **TECHNICAL DRAWINGS**

CASA DESIGN GROUP | 460 Harrison Avenue, Boston MA 02118 | T. + 1617.654.2974 - f. 617.654.2975 | inquiry@casadesigngroup.com