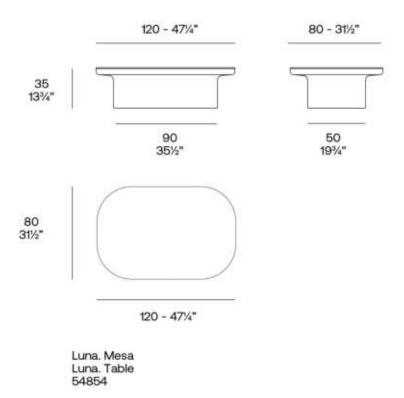

## Info

## Description

The Luna coffee table, created by Ramón Esteve, combines sustainability and innovative design with its 100% recyclable polyethylene and customisable HPL surface.

It features a hidden compartment that brings discreet and elegant functionality to any outdoor space.

Weight: 16 Kg