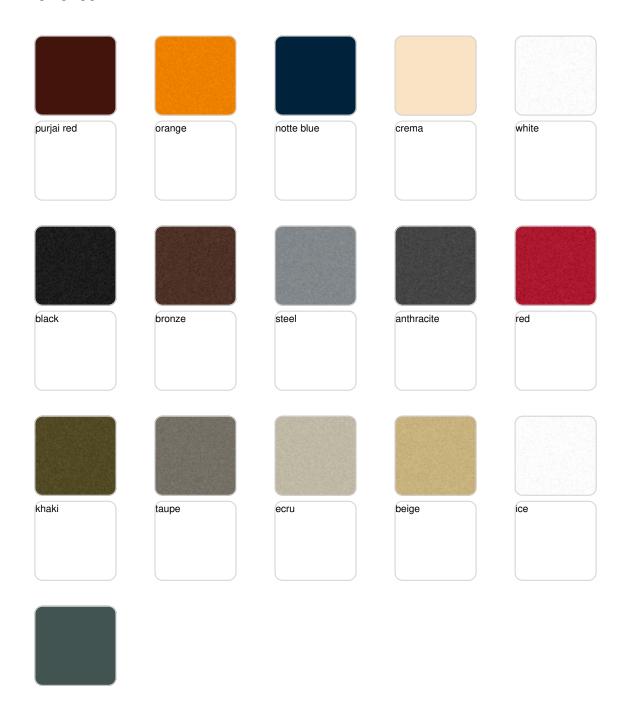

# **Finishes**

## finishes

BASIC Ref. 54852

| green |  |
|-------|--|
|       |  |
|       |  |
|       |  |

#### LACQUERED Ref. 54852F

| beige |  |
|-------|--|
|       |  |
|       |  |
|       |  |

Lacquered Polyethylene