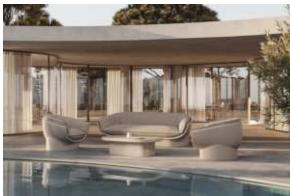

## Description

The Luna coffee table, created by Ramón Esteve, combines sustainability and innovative design with its 100% recyclable polyethylene and customisable HPL surface.

It features a hidden compartment that brings discreet and elegant functionality to any outdoor space.

Weight: 16 Kg