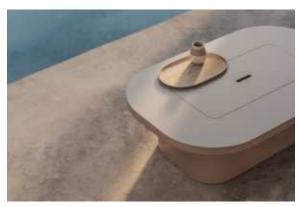

## Description

The Luna coffee table, created by Ramón Esteve, combines sustainability and innovative design with its 100% recyclable polyethylene and customisable HPL surface.

It features a hidden compartment that brings discreet and elegant functionality to any outdoor space.