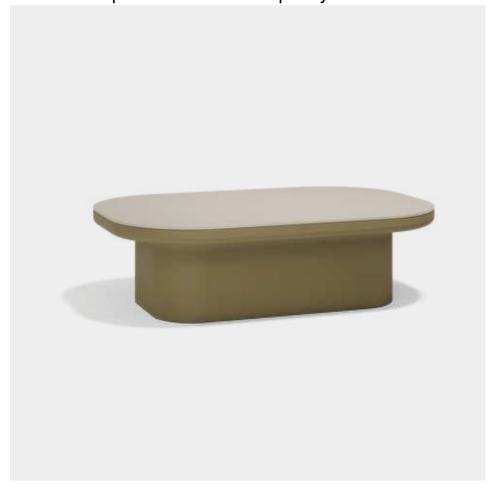

# Luna coffee table

## by Ramón Esteve

Luna channels the revolutionary spirit of icons such as Verner Panton and Joe Colombo. With its use of avant-garde materials and bold forms, Luna is an ode to the democratisation of design, blending functionality, striking aesthetics and a timeless elegance that redefines sophistication in contemporary furniture.

## Description

The Luna coffee table, created by Ramón Esteve, combines sustainability and innovative design with its 100% recyclable polyethylene and customisable HPL surface.

It features a hidden compartment that brings discreet and elegant functionality to any outdoor space.