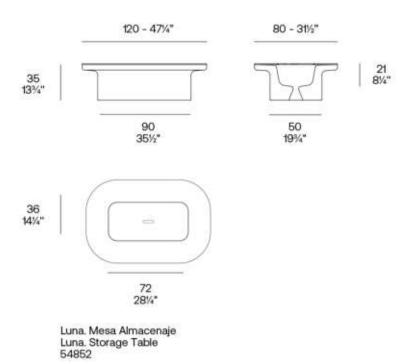

## Info

## Description

The Luna coffee table, created by Ramón Esteve, combines sustainability and innovative design with its 100% recyclable polyethylene and customisable HPL surface.

It features a hidden compartment that brings discreet and elegant functionality to any outdoor space.

Weight: 16 Kg