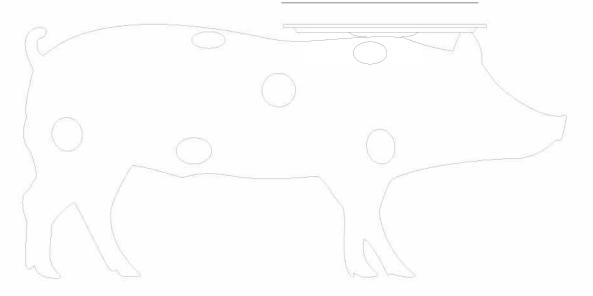

ont which also include a life-sized Horse Lamp and Rabbit Lamp.

DesignerFrontYear of design2006MaterialPolyesterAdditionalIndoor use only



### m o o o i

#### **Detailing**



The Pig table arrives with the Moooi Smiley Logo, life like Fur and beauty spots.

#### Colour



Black

#### **Packaging**

H 80 cm | 31.5" W 170 cm | 67" D 45 cm | 17.7"

Colli I (shipped in fumigated crates)
Product weight:
14,5 KG | 32 lb
With packaging:
41,5 KG | 91,5 lb

#### **Cleaning Instructions**

Moooi recommends using a good furniture polish and a soft cloth. Apply generously in layers to the surface and use the cloth to shine. Do not use abraisive fabrics, gently remove tough stains with warm water and a trusted multi-surface cleaner.

## m o o i

**Main dimensions** 

167 cm | 65.7"

60 cm | 23.6"



77 cm | 30.3"