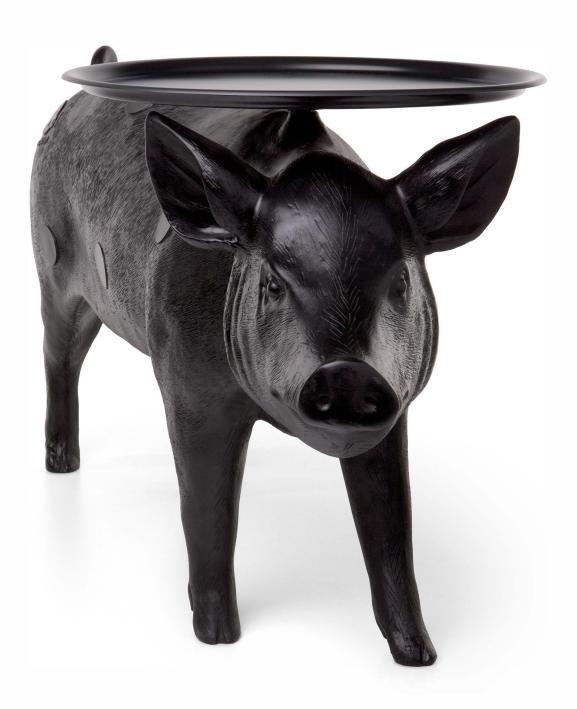

### **Pig Table**

Who wouldn't want to impress their guests with a pig to serve the drinks. The Pig Table is one of a three piece collection of animal furniture by Front which also include a life-sized Horse Lamp and Rabbit Lamp.

#### **Detailing**

The Pig table arrives with the Moooi Smiley Logo, life like Fur and beauty spots.

#### Colour

Black