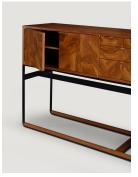

#### piedmont sideboard limited edition P42

The piedmont sideboard is offered in 2 models: standard (ST) or limited edition (LE). Both models feature 4 drawers/4 doors in hand-matched longwoods (ST) or burls (LE) with solid timber inlaid corners and edges. Drawers are solid timber with cork (ST) or burl-lined (LE) drawer bottoms riding on concealed runners. Doors/drawers open via low profile tab pulls. 1 adjustable shelf per cabinet area. Contact skram for customization and limited edition options. Residential or contract use.