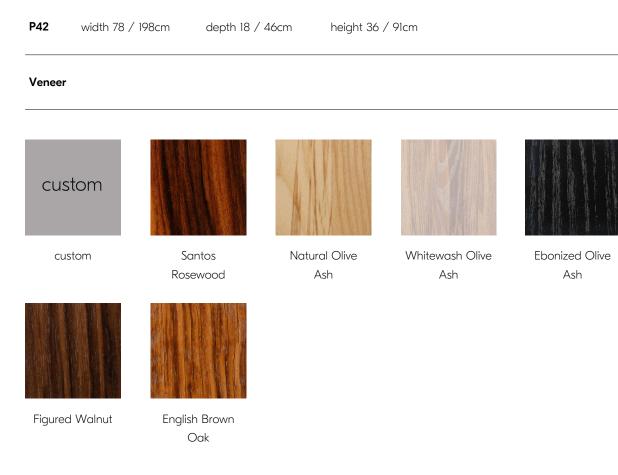

#### piedmont sideboard limited edition P42

The piedmont sideboard is offered in 2 models: standard (ST) or limited edition (LE). Both models feature 4 drawers/4 doors in hand-matched longwoods (ST) or burls (LE) with solid timber inlaid corners and edges. Drawers are solid timber with cork (ST) or burl-lined (LE) drawer bottoms riding on concealed runners. Doors/drawers open via low profile tab pulls. 1 adjustable shelf per cabinet area. Contact skram for customization and limited edition options. Residential or contract use.