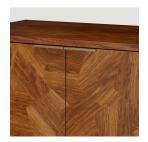

#### piedmont sideboard limited edition P42

The piedmont sideboard is offered in 2 models: standard (ST) or limited edition (LE). Both models feature 4 drawers/4 doors in hand-matched longwoods (ST) or burls (LE) with solid timber inlaid corners and edges. Drawers are solid timber with cork (ST) or burl-lined (LE) drawer bottoms riding on concealed runners. Doors/drawers open via low profile tab pulls. 1 adjustable shelf per cabinet area. Contact skram for customization and limited edition options. Residential or contract use.