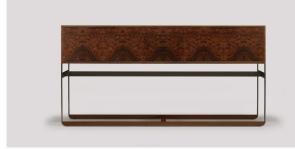

#### piedmont sideboard limited edition P42

The piedmont sideboard is offered in 2 models: standard (ST) or limited edition (LE). Both models feature 4 drawers/4 doors in hand-matched longwoods (ST) or burls (LE) with solid timber inlaid corners and edges. Drawers are solid timber with cork (ST) or burl-lined (LE) drawer bottoms riding on concealed runners. Doors/drawers open via low profile tab pulls. 1 adjustable shelf per cabinet area. Contact skram for customization and limited edition options. Residential or contract use.