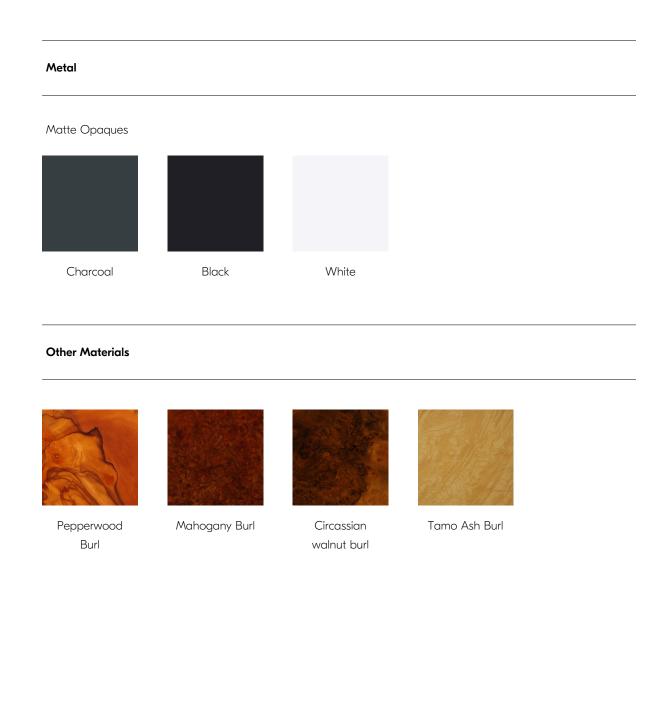

#### Metal

Natural

Brushed Stainless Steel Gunmetal

Dark Rubbed Bronze

Natural Bronze