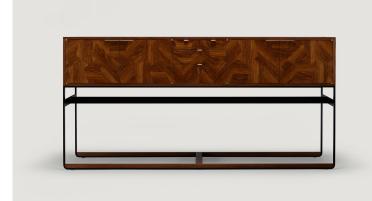

#### piedmont sideboard limited edition P42

The piedmont sideboard is offered in 2 models: standard (ST) or limited edition (LE). Both models feature 4 drawers/4 doors in hand-matched longwoods (ST) or burls (LE) with solid timber inlaid corners and edges. Drawers are solid timber with cork (ST) or burl-lined (LE) drawer bottoms riding on concealed runners. Doors/drawers open via low profile tab pulls. 1 adjustable shelf per cabinet area. Contact skram for customization and limited edition options. Residential or contract use.