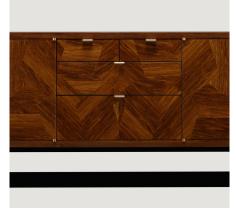

#### piedmont sideboard limited edition P42

The piedmont sideboard is offered in 2 models: standard (ST) or limited edition (LE). Both models feature 4 drawers/4 doors in hand-matched longwoods (ST) or burls (LE) with solid timber inlaid corners and edges. Drawers are solid timber with cork (ST) or burl-lined (LE) drawer bottoms riding on concealed runners. Doors/drawers open via low profile tab pulls. 1 adjustable shelf per cabinet area. Contact skram for customization and limited edition options. Residential or contract use.