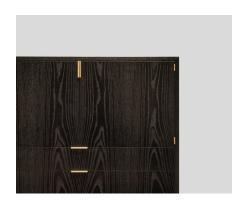

# piedmont chest-on-stand P43

The piedmont chest-on-stand is offered in 2 models: standard (ST) or limited edition (LE). Both models feature 3 drawers/2 doors in hand-matched longwoods (ST) or burls (LE) with solid timber inlaid corners and edges. Drawers are solid timber with cork (ST) or burl-lined (LE) drawer bottoms riding on concealed runners. Doors/drawers open via low profile tab pulls. I adjustable shelf per cabinet area. Contact skram for customization and limited edition options. Residential or contract use.