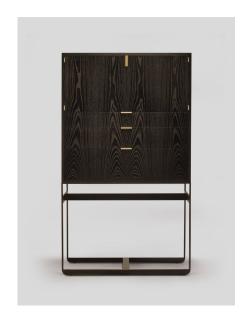

# piedmont chest-on-stand P43

The piedmont chest-on-stand is offered in 2 models: standard (ST) or limited edition (LE). Both models feature 3 drawers/2 doors in hand-matched longwoods (ST) or burls (LE) with solid timber inlaid corners and edges. Drawers are solid timber with cork (ST) or burl-lined (LE) drawer bottoms riding on concealed runners. Doors/drawers open via low profile tab pulls. I adjustable shelf per cabinet area. Contact skram for customization and limited edition options. Residential or contract use.

### skram

P43

width 36 / 91

depth 18 / 46

height 62 / 157cm