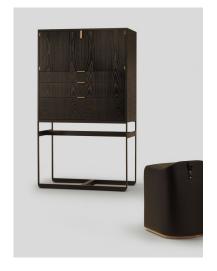

# piedmont chest-on-stand P43

The piedmont chest-on-stand is offered in 2 models: standard (ST) or limited edition (LE). Both models feature 3 drawers/2 doors in hand-matched longwoods (ST) or burls (LE) with solid timber inlaid corners and edges. Drawers are solid timber with cork (ST) or burl-lined (LE) drawer bottoms riding on concealed runners. Doors/drawers open via low profile tab pulls. I adjustable shelf per cabinet area. Contact skram for customization and limited edition options. Residential or contract use.

### skram

P43

width 36 / 91

depth 18 / 46

height 62 / 157cm