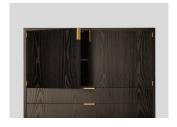

# piedmont chest-on-stand P43

The piedmont chest-on-stand is offered in 2 models: standard (ST) or limited edition (LE). Both models feature 3 drawers/2 doors in hand-matched longwoods (ST) or burls (LE) with solid timber inlaid corners and edges. Drawers are solid timber with cork (ST) or burl-lined (LE) drawer bottoms riding on concealed runners. Doors/drawers open via low profile tab pulls. I adjustable shelf per cabinet area. Contact skram for customization and limited edition options. Residential or contract use.