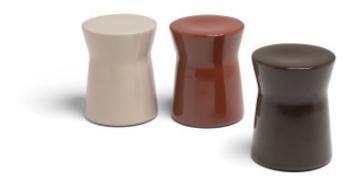

# TIMEOUT COLLECTION PICEA — VINCENT VAN DUYSEN 2024

With the Picea coffee table, Vincent Van Duysen creates a seamless addition to the Outdoor Timeout Collection. Crafted entirely in ceramic, Picea boasts gracefully rounded lines and a harmonious design. Named after the resilient Arctic evergreen spruce tree, this exquisite piece not only exudes durability but also a subtle grace.

Balance and functionality are given by the slightly hourglass shape, allowing for a wider base and a comfortable support surface, evoking movement without interrupting the fluidity of the single solid color body.

# **FINISHES**

STRUCTURE FINISH

ecru Merlot red anthracite