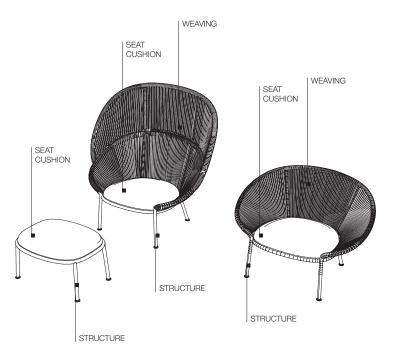

## **TECHNICAL INFORMATION**

COVER fabric in limited categories

STRUCTURE painted aluminium, plastic ferrules

SEAT CUSHIONS

water-repellent plywood panel, polypropylene fibre elastic straps and synthetic rope yarns Shaped polyurethane insert in different densities, water-repellent polyester fibre cover, 100% recyclable

BACK CUSHIONS polyester fibre, water-repellent polyester internal lining, 100% recyclable

WEAVING 100% polypropylene

WATERPROOF COVER 100% polyester

DATASHEET

REGISTERED DESIGN II.2024