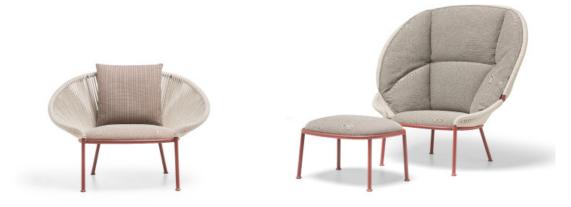

# TIMEOUT COLLECTION PETALO — VINCENT VAN DUYSEN 2024

Vincent Van Duysen's Petalo armchair embraces with its gentle curves, creating a cozy nook within its delicately enveloping backrest. The design is a testament to the artistry of the Outdoor Timeout Collection. To support its abundant lightness, Petalo boasts a solid aluminum structure in a distinctive merlot red color, chosen for its recyclable metal characteristics and inherent lightness. This choice aligns with the Molteni Group's longstanding sustainable approach. The backrest, available in high and low versions, serves as a canvas for the intricate dance of polypropylene fiber ribbons. These ropes, commonly used in nautical applications, are colorfast and resistant to water and challenging climates. For added creativity, the comfortable pouf provides an additional surface to complement the armchair. The two heights of the backrest (high and low) allow for different comfort solutions and the possibility of creating dynamic layouts by playing with the combination of different volumes. The aluminum component finished in merlot red stands out against the ecru of the polypropylene ropes woven with artisanal skill, emphasizing the trait of rigor and personality. The essential and enveloping seat cushion is able to satisfy any aesthetic taste and any ergonomic need. The backrest can be presented like without padding, with small but pleasant backrest cushions, or, alternatively, with a large spoke cushion available for the high back version that describes the perimeter of the structure and makes it one with the seat enhancing the level of comfort.

## **FINISHES**

STRUCTURE FINISH Merlot red painted aluminium

WEAVE FINISH ecru cord