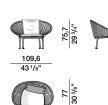

# DIMENSIONS

Notes

- For correct ergonomics and maximum comfort, we recommend adding a back cushion to each element. Molteni&C suggests types and quantities for each element.
- ► For the tall armchair only, an enveloping protective cushion can be chosen as an
  - alternative to traditional back cushions.
- ► No reductions of any kind or changes to the finish are possible.