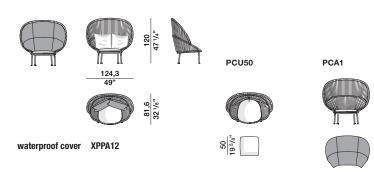

# DIMENSIONS

Notes

- For correct ergonomics and maximum comfort, we recommend adding a back cushion to each element. Molteni&C suggests types and quantities for each element.
- ► For the tall armchair only, an enveloping protective cushion can be chosen as an
  - alternative to traditional back cushions.
- ► No reductions of any kind or changes to the finish are possible.

### When ordering

Always specify the item code and backrest cushion codes with their categories and variations

Molteni & C OUTDOOR

waterproof cover XPPB11

High armchair PPA12

Pouf PPF06

waterproof cover XPPF06