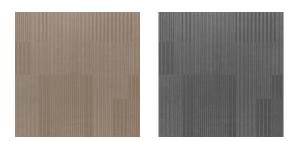

## **TECHNICAL INFORMATION**

Thickness: 0,6 cm cut Weight: 3800 gr/mq Structure: hand tufted – 100% PET

COLOURS Taupe, anthracite

### Palma

OTAPL03

Taupe

Anthracite

**PALMA** — NICOLA GALLIZIA 2022