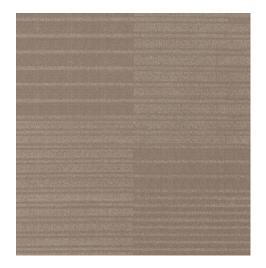

# PALMA — NICOLA GALLIZIA 2022

## **TECHNICAL INFORMATION**

Thickness: 0,6 cm cut Weight: 3800 gr/mq Structure: hand tufted – 100% PET

COLOURS Taupe, anthracite

### Palma

OTAPL03

Taupe

Anthracite

**PALMA** — NICOLA GALLIZIA 2022