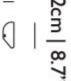

### The Party Wall lamps dimensions

The Mayor

## 16cm | 6.3"

Bert

Coco

17cm | 6.7"

Glenn

16cm | 6.3"

Ted