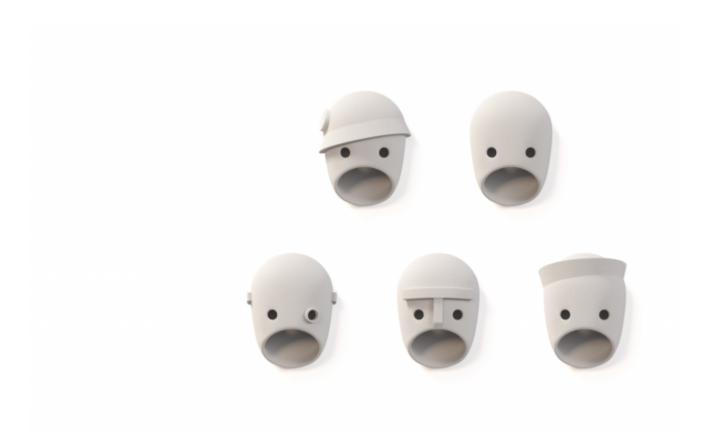

### The Party Wall Lamps

by Kranen/Gille

'The Party' is inspired by a clan of strong, captivating personalities. Their casted ceramic faces bring to light our fascination with secrets, family dynamics and intrigue.

Designer Year of design Kranen/Gille 2018