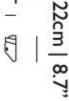

### The Party Wall lamps dimensions

The Mayor

## 16cm | 6.3"

Bert

Coco

17cm | 6.7"

Glenn

16cm | 6.3"

Ted