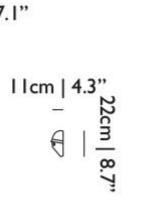

### The Party Wall lamps dimensions

The Mayor

## 16cm | 6.3"

Bert

Coco

17cm | 6.7"

Glenn

16cm | 6.3"

Ted