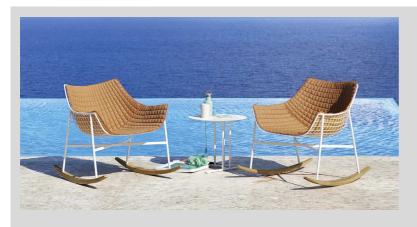

# **SUMMERSET**

#### Design CHRISTOPHE PILLET

Collection in powder coated steel with special varnishing cycle C5M ( suitable for use in marine environment ).

## STRUCTURAL COMPONENTS

ROCKING LOUNGE ARMCHAIR WITH POWDER COATED STAINLESS STEEL FRAME. SLAY BASE IN IROKO WOOD. **VERSION "S"-"H"**: QUICK DRY POLYURETHANE PADDING IN SEVERAL DENSITIES. REMOVABLE CUSHION COVER. **VERSION "C"**: QUILTED HEATBOUND POLYESTER FYBER PADDING. CUSHION COVER NOT REMOVABLE. REVERSIBLE. CHARACTERISTICS OF THE COVERS ARE DESCRIBED IN THE VARASCHIN FOLDER "FABRICS".