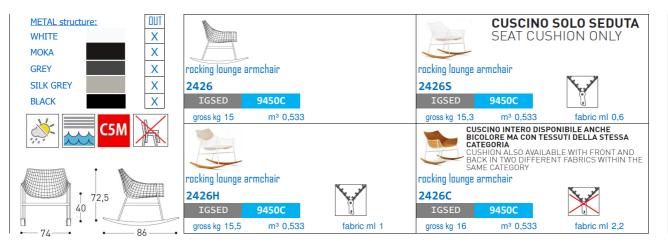

## STRUCTURAL COMPONENTS

ROCKING LOUNGE ARMCHAIR WITH POWDER COATED STAINLESS STEEL FRAME. SLAY BASE IN IROKO WOOD. **VERSION "S"-"H"**: QUICK DRY POLYURETHANE PADDING IN SEVERAL DENSITIES. REMOVABLE CUSHION COVER. **VERSION "C"**: QUILTED HEATBOUND POLYESTER FYBER PADDING. CUSHION COVER NOT REMOVABLE. REVERSIBLE. CHARACTERISTICS OF THE COVERS ARE DESCRIBED IN THE VARASCHIN FOLDER "FABRICS".