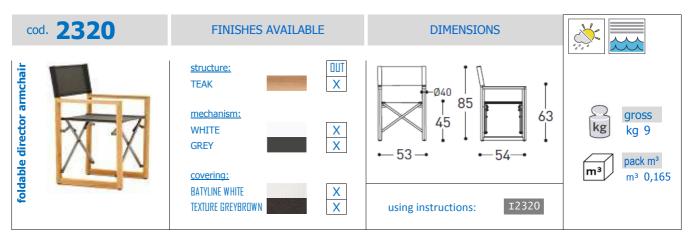

# LAREGISTA TEAK

Design R & S Varaschin

Regista seating with certified teak frame. Backrest and seating in white or grey brown Batyline fabric.

#### STRUCTURAL COMPONENTS

FOLDABLE DIRECTOR ARMCHAIR WITH CERTIFIED TEAK FRAME. BACKREST AND SEATING IN WHITE OR GREY BROWN BATYLINE FABRIC.