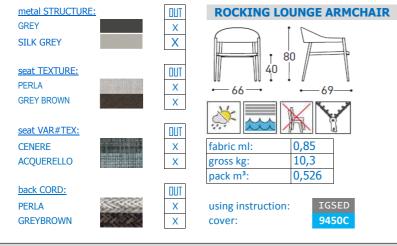

#### STRUCTURAL COMPONENTS

ALUMINIUM FRAME ARMCHAIRS, SEATINGS AND BACKRESTS AVAILABLE IN TEXTILENE OF DIFFERENT COLOURS OR VAR#TEX. CORD BACKREST ALSO AVAILABLE. SLAY BASE IN IROKO WOOD.

QUICK DRY POLYURETHANE PADDING IN SEVERAL DENSITIES. REMOVABLE CUSHION COVER.

CHARACTERISTICS OF THE COVERS ARE DESCRIBED IN THE VARASCHIN FOLDER "FABRICS".