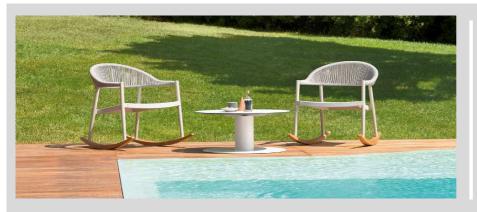

# **CLEVER**

Design R&S VARASCHIN

Powder coated aluminium frame armchairs, seatings and backrests available in Textyline or VAR#TEX in different colours. Synthetic cord back also available.

#### STRUCTURAL COMPONENTS

ALUMINIUM FRAME ARMCHAIRS, SEATINGS AND BACKRESTS AVAILABLE IN TEXTILENE OF DIFFERENT COLOURS OR VAR#TEX. CORD BACKREST ALSO AVAILABLE. SLAY BASE IN IROKO WOOD.

QUICK DRY POLYURETHANE PADDING IN SEVERAL DENSITIES. REMOVABLE CUSHION COVER.