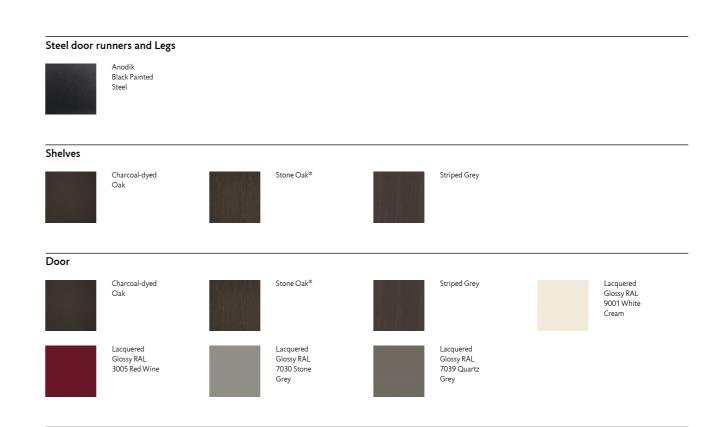

## RAILWAY

design Giacomo Moor

Storage unit, available in the high and low versions, consisting of 22 mm thick honeycomb-core shelves with solid fir frame and internal honeycomb, and blockboard shoulders and back; all elements are veneered in the variants charcoal dyed oak, multilaminar wood veneer Striped Grey, Stone Oak®. Door in MDF with top and bottom edges in V-shaped solid wood, available veneered in the same finish as the cabinet

(shelves, shoulders and back) or glossy lacquered in cream white RAL9001, wine red RAL3005, stone grey RAL7030, quartz grey RAL7039. Steel door runners 15x15 mm square section, epoxy painted black anodik. Aluminium legs 15x15 mm, epoxy painted black anodik. Adjustable feet with black PVC cap.

## Note

Stone Oak®: this wood owes its particular coloring to an entirely natural process. Because of this, some slabs may look more brown than others. Our commitment is to provide you a high quality product; any differences in color should not be considered as defects.

Striped Grey: it is a decorative multilaminar wood veneer, always finished with a transparent acrylic painting, which features exclusive patterns reproducing the natural characteristics of wood. We would like to remind you that, being a natural and living wooden material, it may present non-homogeneous colour shades, which are peculiarities of the material itself.

On request, an additional protective (acrylic solvent) painting is available for the Stone Oak® finishing only. It should be noted that this additional coating slightly changes the natural color and texture of the surface. Although this supplementary painting increases the surface resistance, it is still a natural material; therefore small superficial stains, due to oil or other substances, have to be promptly removed, before being absorbed in depth by the wood. Thus, we recommend regular care and maintenance.