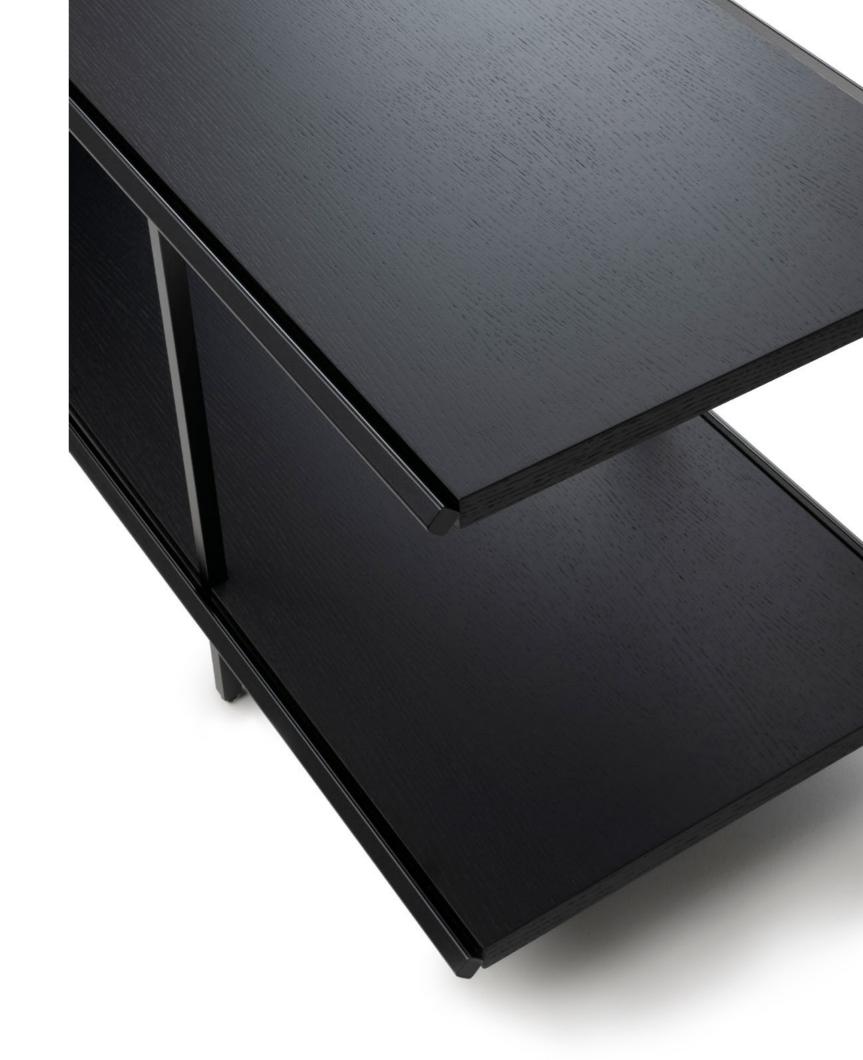

## RAILWAY

design Giacomo Moor

Storage unit, available in the high and low versions, consisting of 22 mm thick honeycomb-core shelves with solid fir frame and internal honeycomb, and blockboard shoulders and back; all elements are veneered in the variants charcoal dyed oak, multilaminar wood veneer Striped Grey, Stone Oak®. Door in MDF with top and bottom edges in V-shaped solid wood, available veneered in the same finish as the cabinet

(shelves, shoulders and back) or glossy lacquered in cream white RAL9001, wine red RAL3005, stone grey RAL7030, quartz grey RAL7039. Steel door runners 15x15 mm square section, epoxy painted black anodik. Aluminium legs 15x15 mm, epoxy painted black anodik. Adjustable feet with black PVC cap.