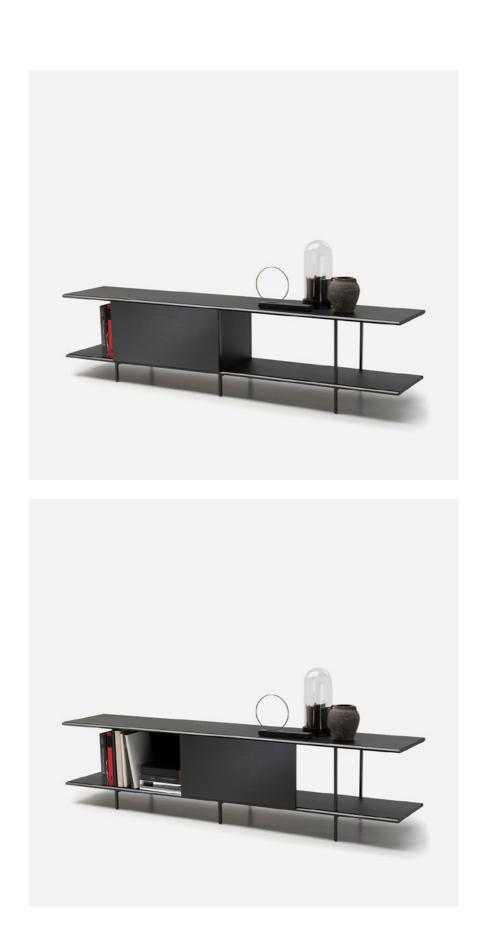

## RAILWAY

design Giacomo Moor

Storage unit, available in the high and low versions, consisting of 22 mm thick honeycomb-core shelves with solid fir frame and internal honeycomb, and blockboard shoulders and back; all elements are veneered in the variants charcoal dyed oak, multilaminar wood veneer Striped Grey, Stone Oak®. Door in MDF with top and bottom edges in V-shaped solid wood, available veneered in the same finish as the cabinet

(shelves, shoulders and back) or glossy lacquered in cream white RAL9001, wine red RAL3005, stone grey RAL7030, quartz grey RAL7039. Steel door runners 15x15 mm square section, epoxy painted black anodik. Aluminium legs 15x15 mm, epoxy painted black anodik. Adjustable feet with black PVC cap.