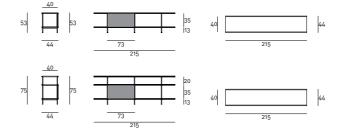

## RAILWAY

design Giacomo Moor

Storage unit, available in the high and low versions, consisting of 22 mm thick honeycomb-core shelves with solid fir frame and internal honeycomb, and blockboard shoulders and back; all elements are veneered in the variants charcoal dyed oak, multilaminar wood veneer Striped Grey, Stone Oak®. Door in MDF with top and bottom edges in V-shaped solid wood, available veneered in the same finish as the cabinet

(shelves, shoulders and back) or glossy lacquered in cream white RAL9001, wine red RAL3005, stone grey RAL7030, quartz grey RAL7039. Steel door runners 15x15 mm square section, epoxy painted black anodik. Aluminium legs 15x15 mm, epoxy painted black anodik. Adjustable feet with black PVC cap.



## Technical Drawings



## Note

Stone Oak®: this wood owes its particular coloring to an entirely natural process. Because of this, some slabs may look more brown than others. Our commitment is to provide you a high quality product; any differences in color should not be considered as defects.

Striped Grey: it is a decorative multilaminar wood veneer, always finished with a transparent acrylic painting, which features exclusive patterns reproducing the natural characteristics of wood. We would like to remind you that, being a natural and living wooden material, it may present non-homogeneous colour shades, which are peculiarities of the material itself.

On request, an additional protective (acrylic solvent) painting is available for the Stone Oak® finishing only. It should be noted that this additional coati