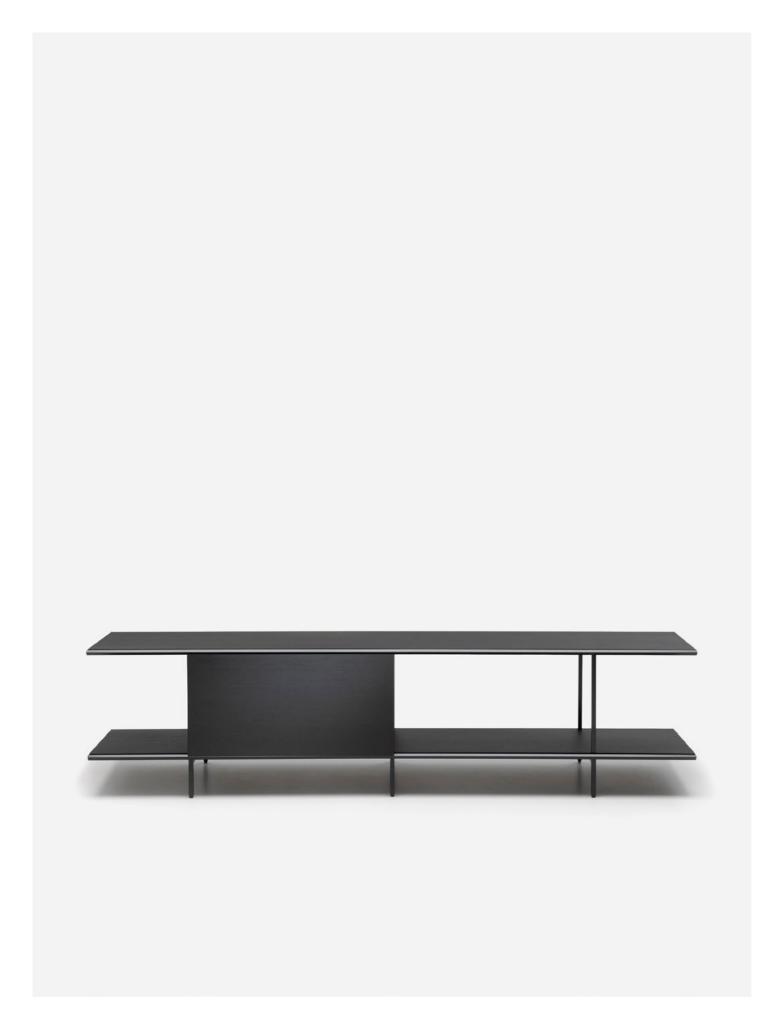

## RAILWAY

design Giacomo Moor

Storage unit, available in the high and low versions, consisting of 22 mm thick honeycomb-core shelves with solid fir frame and internal honeycomb, and blockboard shoulders and back; all elements are veneered in the variants charcoal dyed oak, multilaminar wood veneer Striped Grey, Stone Oak®. Door in MDF with top and bottom edges in V-shaped solid wood, available veneered in the same finish as the cabinet

(shelves, shoulders and back) or glossy lacquered in cream white RAL9001, wine red RAL3005, stone grey RAL7030, quartz grey RAL7039. Steel door runners 15x15 mm square section, epoxy painted black anodik. Aluminium legs 15x15 mm, epoxy painted black anodik. Adjustable feet with black PVC cap.