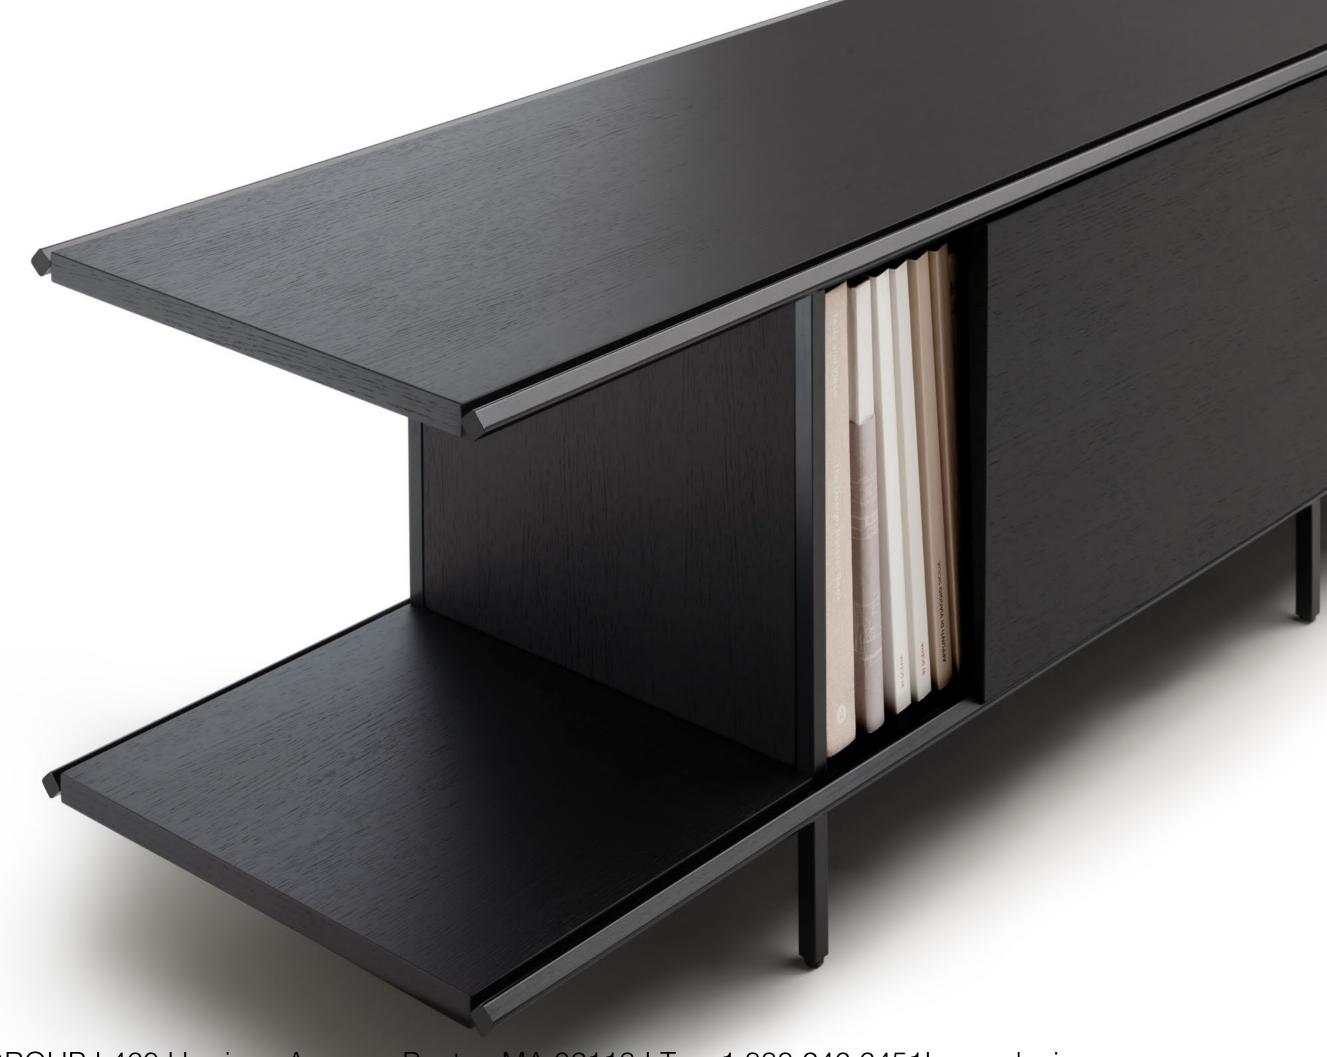

## RAILWAY

design Giacomo Moor

Storage unit, available in the high and low versions, consisting of 22 mm thick honeycomb-core shelves with solid fir frame and internal honeycomb, and blockboard shoulders and back; all elements are veneered in the variants charcoal dyed oak, multilaminar wood veneer Striped Grey, Stone Oak®. Door in MDF with top and bottom edges in V-shaped solid wood, available veneered in the same finish as the cabinet

(shelves, shoulders and back) or glossy lacquered in cream white RAL9001, wine red RAL3005, stone grey RAL7030, quartz grey RAL7039. Steel door runners 15x15 mm square section, epoxy painted black anodik. Aluminium legs 15x15 mm, epoxy painted black anodik. Adjustable feet with black PVC cap.