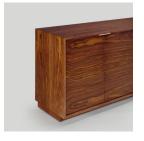

# lineground media system

The new L41 Lineground Media System joins the family of Lineground Servers and Lineground Lowdown Media Units in that it is a large, entirely customizable casegood and well-suited for a wide array of settings from the living room to the boardroom. Like many Skram products, the L41 can be customized in material, scale and configuration. In terms of configurations, there are a vast array of power/data/wire management and interior outfitting options to tailor the product for how it will be used (ie.: a media center, office storage, dining room buffet/ server, etc). Pictured below is the unit in figured Walnut with bronze hardware. Dimensions are 150"w x 20d x 30h.