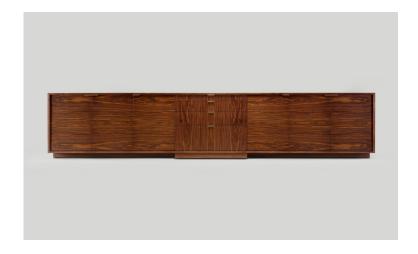

# lineground media system

The new L41 Lineground Media System joins the family of Lineground Servers and Lineground Lowdown Media Units in that it is a large, entirely customizable casegood and well-suited for a wide array of settings from the living room to the boardroom. Like many Skram products, the L41 can be customized in material, scale and configuration. In terms of configurations, there are a vast array of power/data/wire management and interior outfitting options to tailor the product for how it will be used (ie.: a media center, office storage, dining room buffet/ server, etc). Pictured below is the unit in figured Walnut with bronze hardware. Dimensions are 150"w x 20d x 30h.

L41

width 150 / 381

depth 20 / 51

height 30 / 76