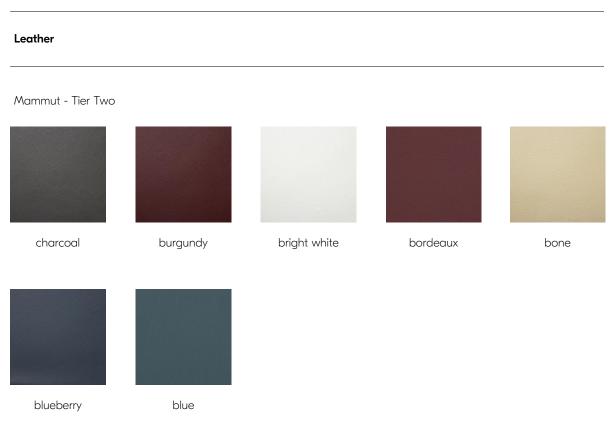

### Leather Mammut - Tier Two white saddle rubin royal quarz light grey parchment oyster moss lapidary green ivory hunter green hopfen green flint fawn evergreen dark brown chestnut espresso

COM - COL

com-col