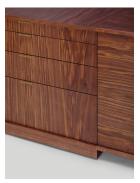

# lineground media system

The new L41 Lineground Media System joins the family of Lineground Servers and Lineground Lowdown Media Units in that it is a large, entirely customizable casegood and well-suited for a wide array of settings from the living room to the boardroom. Like many Skram products, the L41 can be customized in material, scale and configuration. In terms of configurations, there are a vast array of power/data/wire management and interior outfitting options to tailor the product for how it will be used (ie.: a media center, office storage, dining room buffet/ server, etc). Pictured below is the unit in figured Walnut with bronze hardware. Dimensions are 150"w x 20d x 30h.