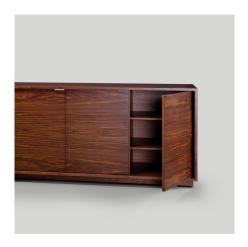

# lineground media system

The new L41 Lineground Media System joins the family of Lineground Servers and Lineground Lowdown Media Units in that it is a large, entirely customizable casegood and well-suited for a wide array of settings from the living room to the boardroom. Like many Skram products, the L41 can be customized in material, scale and configuration. In terms of configurations, there are a vast array of power/data/wire management and interior outfitting options to tailor the product for how it will be used (ie.: a media center, office storage, dining room buffet/ server, etc). Pictured below is the unit in figured Walnut with bronze hardware. Dimensions are 150"w x 20d x 30h.