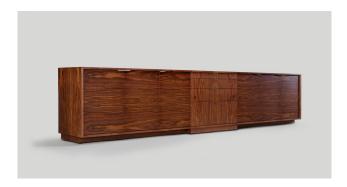

# lineground media system

The new L41 Lineground Media System joins the family of Lineground Servers and Lineground Lowdown Media Units in that it is a large, entirely customizable casegood and well-suited for a wide array of settings from the living room to the boardroom. Like many Skram products, the L41 can be customized in material, scale and configuration. In terms of configurations, there are a vast array of power/data/wire management and interior outfitting options to tailor the product for how it will be used (ie.: a media center, office storage, dining room buffet/ server, etc). Pictured below is the unit in figured Walnut with bronze hardware. Dimensions are 150"w x 20d x 30h.

L41

width 150 / 381

depth 20 / 51

height 30 / 76