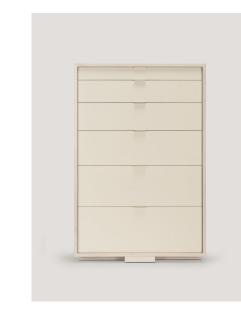

## skram

lineground 6-drawer vertical bureau

The lineground 6-drawer vertical bureau features solid timber construction, mortise-and-tenon joinery, and mitered corners with matched seams/waterfall edges. The standard model has 6 graduated drawers in maple timber with cork-lined bottoms, soft-closing concealed runners, and low-profile tab pulls. Upper drawer may be partitioned and leather lined for storage. Custom sizes, configurations, and materials are available. Residential or contract use.