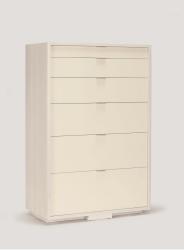

## skram

lineground 6-drawer vertical bureau

The lineground 6-drawer vertical bureau features solid timber construction, mortise-and-tenon joinery, and mitered corners with matched seams/waterfall edges. The standard model has 6 graduated drawers in maple timber with cork-lined bottoms, soft-closing concealed runners, and low-profile tab pulls. Upper drawer may be partitioned and leather lined for storage. Custom sizes, configurations, and materials are available. Residential or contract use.