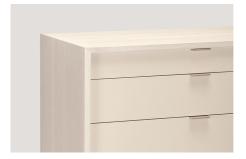

## skram

lineground 6-drawer vertical bureau

The lineground 6-drawer vertical bureau features solid timber construction, mortise-and-tenon joinery, and mitered corners with matched seams/waterfall edges. The standard model has 6 graduated drawers in maple timber with cork-lined bottoms, soft-closing concealed runners, and low-profile tab pulls. Upper drawer may be partitioned and leather lined for storage. Custom sizes, configurations, and materials are available. Residential or contract use.