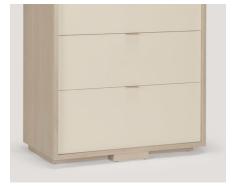

## skram

lineground 6-drawer vertical bureau

The lineground 6-drawer vertical bureau features solid timber construction, mortise-and-tenon joinery, and mitered corners with matched seams/waterfall edges. The standard model has 6 graduated drawers in maple timber with cork-lined bottoms, soft-closing concealed runners, and low-profile tab pulls. Upper drawer may be partitioned and leather lined for storage. Custom sizes, configurations, and materials are available. Residential or contract use.