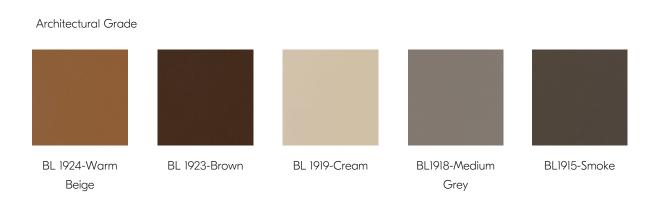

## skram





lineground 6-drawer vertical bureau







The lineground 6-drawer vertical bureau features solid timber construction, mortise-and-tenon joinery, and mitered corners with matched seams/waterfall edges. The standard model has 6 graduated drawers in maple timber with cork-lined bottoms, soft-closing concealed runners, and low-profile tab pulls. Upper drawer may be partitioned and leather lined for storage. Custom sizes, configurations, and materials are available. Residential or contract use.



# skram



### Leather

Character Grade



Character-Lond on Tan



Character-Chest nut



Character-Black



# skram

#### Leather