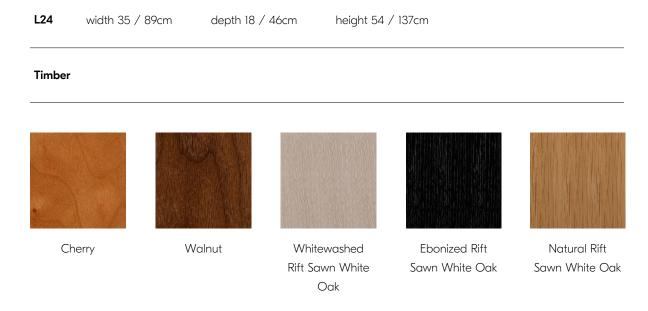

## skram

lineground 6-drawer vertical bureau

The lineground 6-drawer vertical bureau features solid timber construction, mortise-and-tenon joinery, and mitered corners with matched seams/waterfall edges. The standard model has 6 graduated drawers in maple timber with cork-lined bottoms, soft-closing concealed runners, and low-profile tab pulls. Upper drawer may be partitioned and leather lined for storage. Custom sizes, configurations, and materials are available. Residential or contract use.