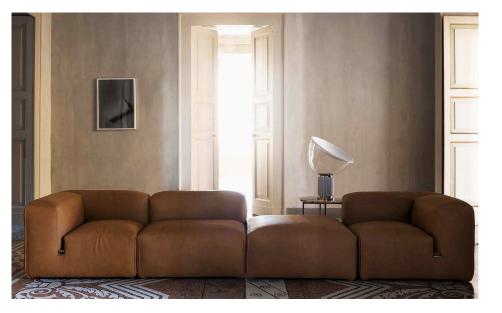

## Le Mura Sofa Tacchini

## Product Type Sofa

The theme of modularity is central, and is already expressed by the name chosen for this sofa system: just as the large boulders that made up the imposing Roman walls, the seating elements come together in the design in a theoretically infinite process. This way, the sofa lends itself to small but also very large environments, without ever losing its stylistic aspect. Tacchini rediscovers this precious project and reissues it, respecting the original design by highlighting the vocation to comfort.

Armchair Cod. OLEMA120 W 128 D 100 H 66 cm H seat 44 cm

Ottoman Cod. OLEMG90 W 96 D 96 H 44 cm H seat 44 cm

Right Module 120 Cod. OLEMB120 W 128 D 100 H 66 cm H seat 44 cm

Left Module 120 Cod. OLEMC120 W 128 D 100 H 66 cm H seat 44 cm

Right Module 90 Cod. OLEMD90 W 96 D 100 H 66 cm H seat 44 cm

Left Module 90 Cod. OLEME90 W 96 D 100 H 66 cm H seat 44 cm

Central Module 90 Cod. OLEMF90 W 96 D 100 H 66 cm H seat 44 cm