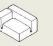

Armchair Cod. OLEMA120 W 128 D 100 H 66 cm H seat 44 cm

Ottoman Cod. OLEMG90 W 96 D 96 H 44 cm H seat 44 cm

Right Module 120 Cod. OLEMB120 W 128 D 100 H 66 cm H seat 44 cm

Left Module 120 Cod. OLEMC120 W 128 D 100 H 66 cm H seat 44 cm