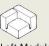

Armchair Cod. OLEMA120 W 128 D 100 H 66 cm H seat 44 cm

Ottoman Cod. OLEMG90 W 96 D 96 H 44 cm H seat 44 cm

Right Module 120 Cod. OLEMB120 W 128 D 100 H 66 cm H seat 44 cm

Left Module 120 Cod. OLEMC120 W 128 D 100 H 66 cm H seat 44 cm