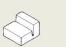

Right Module 90 Cod. OLEMD90 W 96 D 100 H 66 cm H seat 44 cm

Left Module 90 Cod. OLEME90 W 96 D 100 H 66 cm H seat 44 cm

Central Module 90 Cod. OLEMF90 W 96 D 100 H 66 cm H seat 44 cm