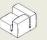

Right Module 90 Cod. OLEMD90 W 96 D 100 H 66 cm H seat 44 cm

Left Module 90 Cod. OLEME90 W 96 D 100 H 66 cm H seat 44 cm

Central Module 90 Cod. OLEMF90 W 96 D 100 H 66 cm H seat 44 cm