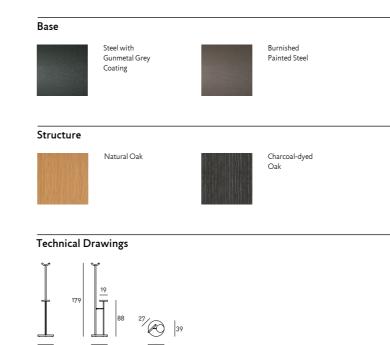

## KIGI

design Junpei & Iori Tamaki

Freestanding complementary furniture consisting of a hanger element Floor support secured by black plastic feet. in aluminium tube Ø30mm covered in wood essence, to which is attached Wooden element finish: oak, natural or charcoal-dyed acrylic paint. a curved solid wood element, which acts as hook for hanging bags and Metal parts finish: epoxy powder coating in gunmetal grey or jackets; empty-pockets tray Ø190mm in solid wood, screwed by steel burnished color. plate to a Ø16mm steel tube.

Both elements are fixed by means of tie-rods to a steel sheet base Ø390mm.

CASA DESIGN GROUP I 460 Harrison Avenue, Boston MA 02118 I T. + 1.888.246.6451I casadesigngroup.com