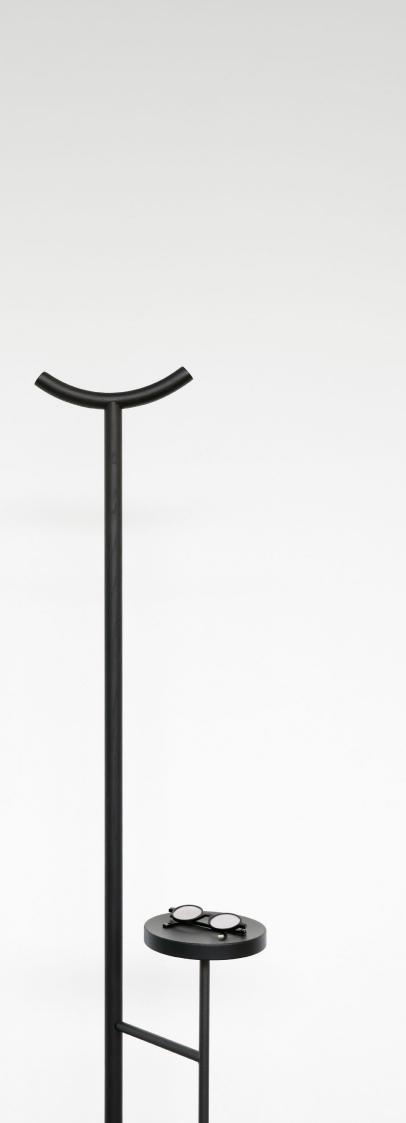

## KIGI

design Junpei & Iori Tamaki

Freestanding complementary furniture consisting of a hanger element Floor support secured by black plastic feet. in aluminium tube Ø30mm covered in wood essence, to which is attached Wooden element finish: oak, natural or charcoal-dyed acrylic paint. a curved solid wood element, which acts as hook for hanging bags and Metal parts finish: epoxy powder coating in gunmetal grey or jackets; empty-pockets tray Ø190mm in solid wood, screwed by steel burnished color. plate to a Ø16mm steel tube.

Both elements are fixed by means of tie-rods to a steel sheet base Ø390mm.

CASA DESIGN GROUP I 460 Harrison Avenue, Boston MA 02118 I T. + 1.888.246.6451I casadesigngroup.com