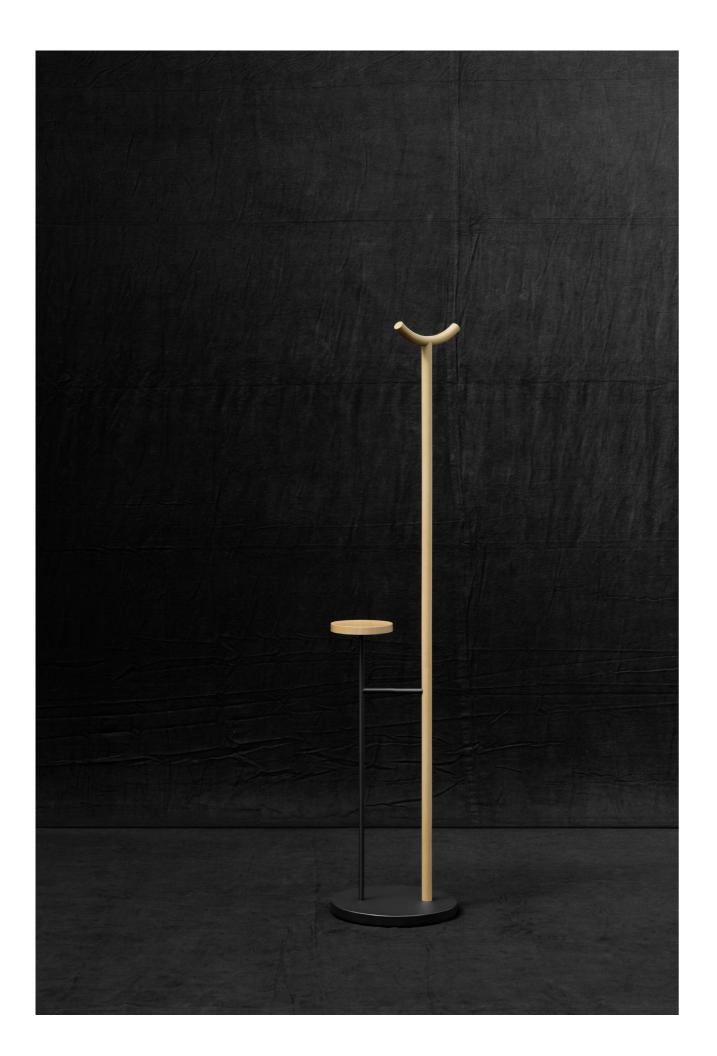

## KIGI

design Junpei & Iori Tamaki

Freestanding complementary furniture consisting of a hanger element Floor support secured by black plastic feet. in aluminium tube Ø30mm covered in wood essence, to which is attached Wooden element finish: oak, natural or charcoal-dyed acrylic paint. a curved solid wood element, which acts as hook for hanging bags and Metal parts finish: epoxy powder coating in gunmetal grey or jackets; empty-pockets tray Ø190mm in solid wood, screwed by steel burnished color. plate to a Ø16mm steel tube.

Both elements are fixed by means of tie-rods to a steel sheet base Ø390mm.

CASA DESIGN GROUP I 460 Harrison Avenue, Boston MA 02118 I T. + 1.888.246.6451I casadesigngroup.com