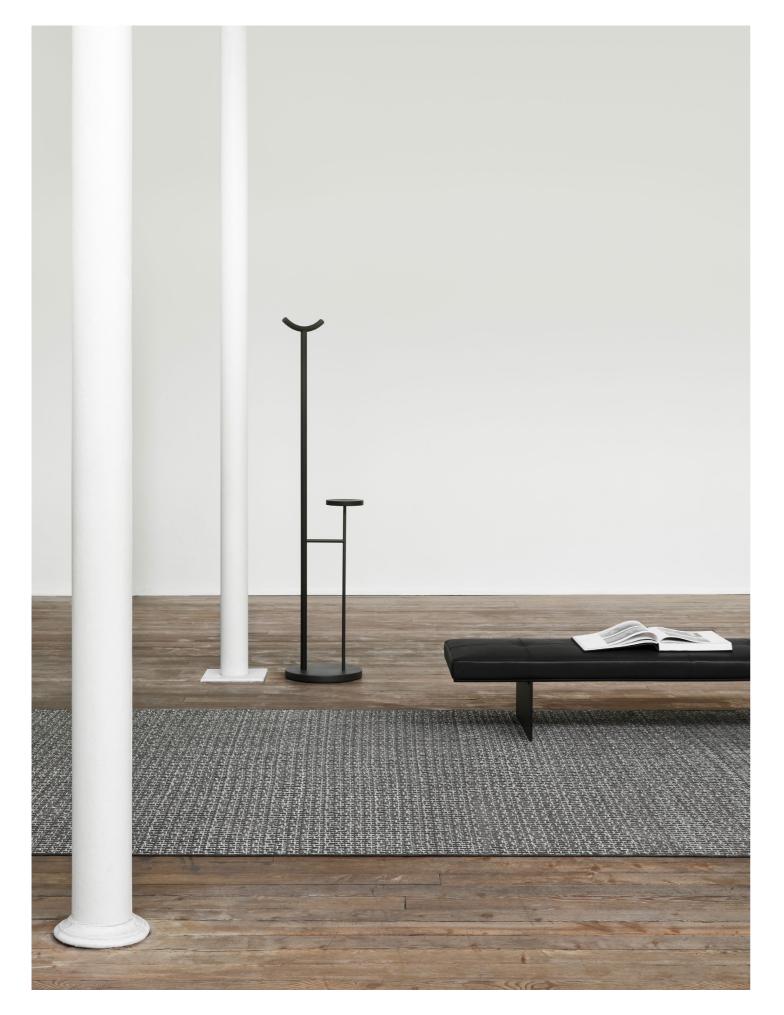

## KIGI

design Junpei & Iori Tamaki

Freestanding complementary furniture consisting of a hanger element Floor support secured by black plastic feet. in aluminium tube Ø30mm covered in wood essence, to which is attached Wooden element finish: oak, natural or charcoal-dyed acrylic paint. a curved solid wood element, which acts as hook for hanging bags and Metal parts finish: epoxy powder coating in gunmetal grey or jackets; empty-pockets tray Ø190mm in solid wood, screwed by steel burnished color. plate to a Ø16mm steel tube.

Both elements are fixed by means of tie-rods to a steel sheet base Ø390mm.

CASA DESIGN GROUP I 460 Harrison Avenue, Boston MA 02118 I T. + 1.888.246.6451I casadesigngroup.com