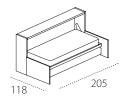

Mattress locking belts in nylon.

Stuffed reclining headboard (optional): iron core mechanism with padding made of cold-foamed polyurethane with removable cover.

H of bed base from the floor cm 33,7.

H of sofa seat from the floor cm 40.