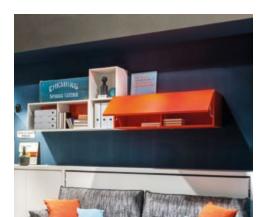

## KALI SOFA 90

**Bed base CF09.** Patent protected

Sofa.

Patent protected

KALI SOFA 120

**Bed base CF09.** Patent protected

Sofa.

Patent protected

DIVANO + KALI SOFA

KALI SOFA EN

## **TECHNICAL INFORMATION**

Kali with a horizontal single or intermediate (90 and 120 cm) bed with the CF09 bed base and sofa, both patented, which transforms into the night-time version with a simple movement: the backrest cushions are removed and as the lower bed is opened, the sofa tilts backwards and slots in underneath the bed.