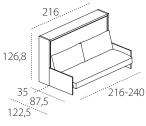

## **TECHNICAL INFORMATION**

Kali with a horizontal single or intermediate (90 and 120 cm) bed with the CF09 bed base and sofa, both patented, which transforms into the night-time version with a simple movement: the backrest cushions are removed and as the lower bed is opened, the sofa tilts backwards and slots in underneath the bed.

Foldaway bed with a fold-down opening mechanism and safety device that prevents accidental opening and closing.

Tilting mechanism with gas springs and device that cushions movements, completely contained in the side of the structure, thanks to patented technology and special manufacturing.

Mattress locking belts in nylon.

Stuffed reclining headboard (optional): iron core mechanism with padding made of cold-foamed polyurethane with removable cover.

H of bed base from the floor cm 33,7.

H of sofa seat from the floor cm 40.