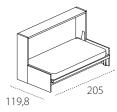

## **TECHNICAL INFORMATION**

Kali with a horizontal single or intermediate (90 and 120 cm) bed with the CF09 bed base and sofa, both patented, which transforms into the night-time version with a simple movement: the backrest cushions are removed and as the lower bed is opened, the sofa tilts backwards and slots in underneath the bed.

Foldaway bed with a fold-down opening mechanism and safety device that prevents accidental opening and closing.

Tilting mechanism with gas springs and device that cushions movements, completely contained in the side of the structure, thanks to patented technology and special manufacturing.

Mattress locking belts in nylon.

Stuffed reclining headboard (optional): iron core mechanism with padding made of cold-foamed polyurethane with removable cover.

H of bed base from the floor cm 33,7.

H of sofa seat from the floor cm 40.