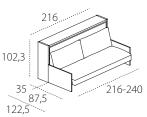

Mattress locking belts in nylon.

Stuffed reclining headboard (optional): iron core mechanism with padding made of cold-foamed polyurethane with removable cover.

H of bed base from the floor cm 33,7.

H of sofa seat from the floor cm 40.