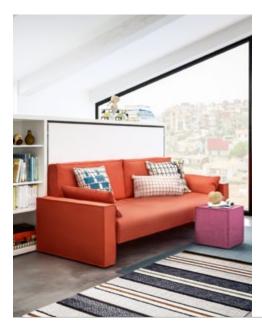

## **TECHNICAL INFORMATION**

Kali with a horizontal single or intermediate (90 and 120 cm) bed with the CF09 bed base and sofa, both patented, which transforms into the night-time version with a simple movement: the backrest cushions are removed and as the lower bed is opened, the sofa tilts backwards and slots in underneath the bed.

Sofa with removable covers.

Available with a choice of armrests 4 cm or 16 cm wide and with French stitching. Seat padding made of graduated non-deformable foam covered with dacron bonded with cotton cloth.