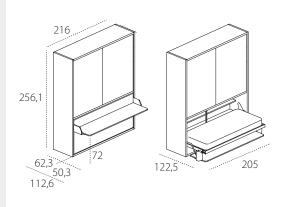

#### **TECHNICAL INFORMATION**

Transforming modular system with horizontal foldaway single bed with patented CF09 slatted bed base, reclining headboard and large patented desk, integrated with bridge wardrobe element with sliding doors, available 220 and 256,1 cm high.

H of bed base from the floor cm 33,7.

H of desk from the floor cm 72.