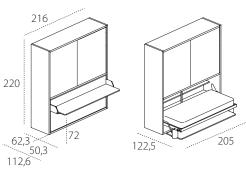

#### **TECHNICAL INFORMATION**

Transforming modular system with horizontal foldaway single bed with patented CF09 slatted bed base, reclining headboard and large patented desk, integrated with bridge wardrobe element with sliding doors, available 220 and 256,1 cm high.

H of bed base from the floor cm 33,7.

H of desk from the floor cm 72.