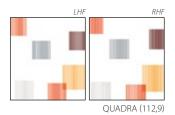

MULTICOLOUR FOR DOOR - Panel with sections in lacquer finish as per Cleicoloursystem, and combined with writable slate and melamine oak sabbia.

APPLIED DECORATIONS FOR DOOR - Quadra, Petalo, Wave.

#### Applied decorations for door

LUE/DU

QUADRA (149)

LHF RHF
WAVE (149)