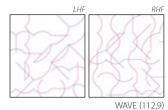

MULTICOLOUR FOR DOOR - Panel with sections in lacquer finish as per Cleicoloursystem, and combined with writable slate and melamine oak sabbia.

APPLIED DECORATIONS FOR DOOR - Quadra, Petalo, Wave.

#### Applied decorations for door

LUE/DU

QUADRA (149)

LHF RHF
WAVE (149)