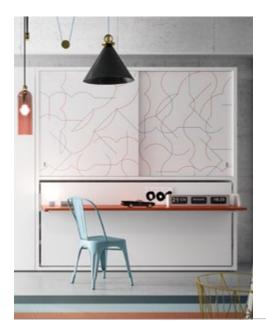

#### **TECHNICAL INFORMATION**

Transforming modular system with horizontal foldaway single bed with patented CF09 slatted bed base, reclining headboard and large patented desk, integrated with bridge wardrobe element with sliding doors, available 220 and 256,1 cm high.

With a simple movement, the system transforms into the night-time version without the need to remove anything from the large desk that tilts and slots in horizontally underneath the bed.

The system can be free-standing or integrated with elements in the Living & Young System programs.