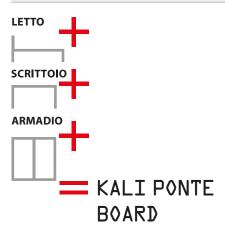

## KALI PONTE BOARD 2200

**Bed base CF09.** Patent protected

Board.

Patent protected

### KALI PONTE BOARD 2561

**Bed base CF09.** Patent protected

Board.

Patent protected

#### **TECHNICAL INFORMATION**

Transforming modular system with horizontal foldaway single bed with patented CF09 slatted bed base, reclining headboard and large patented desk, integrated with bridge wardrobe element with sliding doors, available 220 and 256,1 cm high.