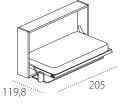

The system transforms into the night-time position in one simple movement, without the user having to remove anything from the desk which pivots and slots in horizontally underneath the bed.

Kali transforming system is available in the Standard (horizontal 90 cm single or 120 cm intermediate bed), Board (single or intermediate bed, with desk) and Sofa (single or intermediate bed, with sofa) versions.

Mattress locking belts in nylon.

Stuffed reclining headboard (optional): iron core mechanism with padding made of cold-foamed polyurethane with removable cover.

H of bed base from the floor cm 33,7.

H of desk from the floor cm 72.