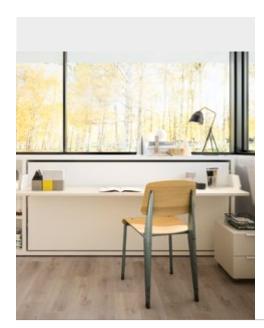

## **TECHNICAL INFORMATION**

Kali transforming system features a tilting single (90 cm) or intermediate (120 cm) bed, with patented CF09 slatted bed base, a reclining fabric headboard and a patented large desk.

The system transforms into the night-time position in one simple movement, without the user having to remove anything from the desk which pivots and slots in horizontally underneath the bed.

Kali transforming system is available in the Standard (horizontal 90 cm single or 120 cm intermediate bed), Board (single or intermediate bed, with desk) and Sofa (single or intermediate bed, with sofa) versions.