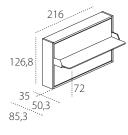

Mattress locking belts in nylon.

Stuffed reclining headboard (optional): iron core mechanism with padding made of cold-foamed polyurethane with removable cover.

H of bed base from the floor cm 33,7.

H of desk from the floor cm 72.