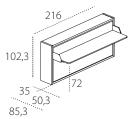

Mattress locking belts in nylon.

Stuffed reclining headboard (optional): iron core mechanism with padding made of cold-foamed polyurethane with removable cover.

H of bed base from the floor cm 33,7.

H of desk from the floor cm 72.