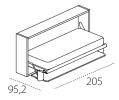

The tilting opening system is fitted with a safety mechanism preventing accidental opening and closing.

Tilting mechanism through gas springs and device that cushions movements, completely contained in the side of the structure, thanks to patented technology and special manufacturing.

The system transforms into the night-time position in one simple movement, without the user having to remove anything from the desk which pivots and slots in horizontally underneath the bed.

Kali transforming system is available in the Standard (horizontal 90 cm single or 120 cm intermediate bed), Board (single or intermediate bed, with desk) and Sofa (single or intermediate bed, with sofa) versions.