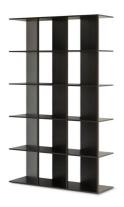

Designer: Spazioameno

When combining the modules, the unique three-dimensional grid produces a very dynamic compositional effect thanks to the rotated arrangement of the vertical partitions which, in addition to defining the compartments,

create a rhythmic unitary subdivision of the space with a minimalist appeal.

The Illusion bookcase is wall-mounted, marking out the space.