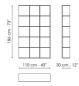

Designer: Spazioameno



When combining the modules, the unique three-dimensional grid produces a very dynamic compositional effect thanks to the rotated arrangement of the vertical partitions which, in addition to defining the compartments,

create a rhythmic unitary subdivision of the space with a minimalist appeal.

The Illusion bookcase is wall-mounted, marking out the space.







## Data sheet



Width: 110cm Depth: 30cm Height: 186cm

## **Frame**

Wood



The samples above represent the complete range of materials and finishes available for this product (regardless of the top shape or size, in the case of tables). Fabrics, eco-leather, leather and emery leather shown in this website are a selection. Colors and finishes are approximate and may slightly differ from actual ones. Please visit Bonaldo dealers to see the complete sample collection and get further details about our products.