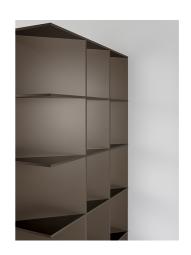

Designer: Spazioameno

When combining the modules, the unique three-dimensional grid produces a very dynamic compositional effect thanks to the rotated arrangement of the vertical partitions which, in addition to defining the compartments,

create a rhythmic unitary subdivision of the space with a minimalist appeal.

The Illusion bookcase is wall-mounted, marking out the space.