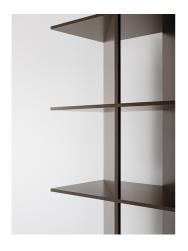

Designer: Spazioameno

When combining the modules, the unique three-dimensional grid produces a very dynamic compositional effect thanks to the rotated arrangement of the vertical partitions which, in addition to defining the compartments,

create a rhythmic unitary subdivision of the space with a minimalist appeal.

The Illusion bookcase is wall-mounted, marking out the space.