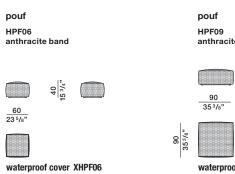

## DIMENSIONS

Notes

60 23<sup>5/8</sup>"

► No reductions of any kind or changes to the finish are possible.

waterproof cover XHPF09

**2**-2