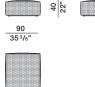

## DIMENSIONS

Notes

60 23<sup>5/8</sup>"

► No reductions of any kind or changes to the finish are possible.

waterproof cover XHPF09

**2**-2