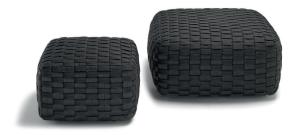

## TIMEOUT COLLECTION HYDE — VINCENT VAN DUYSEN 2022

The interaction between the two collections is enhanced in a comfortable pouf, in two sizes, with a woven texture, to complete the accessories proposal of the Timeout Collection. A polyurethane and polimex core is covered with a valuable interplay of polypropylene bands.