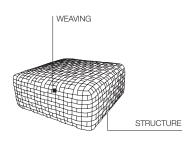

## **TECHNICAL INFORMATION**

STRUCTURE polimex and polyurethane with polyethylene base

WEAVING polypropylene band

WATERPROOF COVER 100% polyester