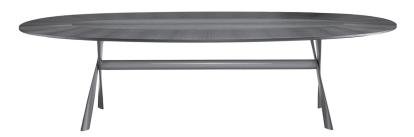

# **GATWICK** — RODOLFO DORDONI 2019

**1**—

This table takes the name of London's Gatwick airport, one of the busiest in the world. It is the particular structure of twisted and criss-cross steel recalling an airplane propeller or a helicopter blade that inspired the name. The aluminium frame in several contemporary finishes, supports elegant rectangular or oval tops of different sizes.