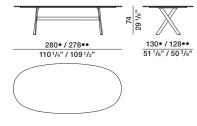

#### oval tables

240 94 <sup>1</sup>/<sub>2</sub>"

pewter colour/ black nickel iris structure structure

GT024/12

marble top • inlaid wood top ••

pewter colour/ black nickel iris structure structure

GT028/13