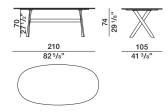

#### **DIMENSIONS**

#### oval tables

240 94 <sup>1</sup>/<sub>2</sub>"

pewter colour/ black nickel iris structure structure

GT024/12

marble top • inlaid wood top ••

pewter colour/ black nickel iris structure structure

GT028/13