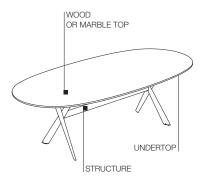

#### **TECHNICAL INFORMATION**

WOOD TOP

Shaped MDF panel covered with wood veneer in eucalyptus (Eucalyptus Globulus).

MARBLE TOP

Marble in the range of finishes specific for the product.

STRUCTURE

In extruded aluminium, bent to form the leg, painted in a range of finishes specific for the product. Joint connects the leg with the aluminium crosspiece. Fixing bracket between structure and table top in metal with painted epoxy finish. Plastic feet with felt pads.

**UNDERTOP** 

Chipboard panel covered with melamine facing.

DATASHEET

REGISTERED DESIGN

IX.2022

GATWICK-RODOLFO DORDONI 2019