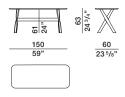

Molteni & C

3-3

GT021/10

console

pewter colour/ black nickel iris structure structure

GTC15/60

Dimensions in centimeters and inches. The right to discontinue and make changes is reserved. This information is based on the latest product information available at the time of printing.