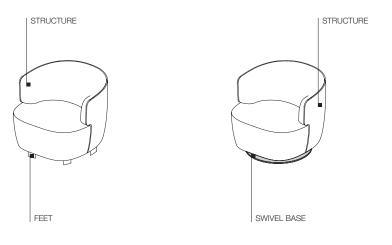

### FINISHES

COVERS Covers are completely removable, both for fabric and leather versions. Available in fire-resistant version (TB117 and BS5852).

FEET FINISHES pewter colour

SWIVEL BASE FINISHES black

## Molteni&C

INSIDE STRUCTURE Frame made of solid Fir (Picea abies) and wood particle panels with elastic straps.

STRUCTURE PADDING Polimex infills with high performance variable density polyurethane foam. Cover in bonded velveteen.

### FEET Painted aluminium with plastic tips.

SWIVEL BASE Painted steel with plastic tips.

REMOVABLE OUTER COVER (See enclosed label, specific for the cover in question).