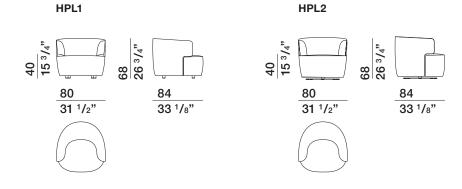

pretation of the living room with a modern twist.

#### DATASHEET

**1**-2

REGISTERED DESIGN

IX.2018

ELAIN-VINCENT VAN DUYSEN 2018

### FINISHES

COVERS Covers are completely removable, both for fabric and leather versions. Available in fire-resistant version (TB117 and BS5852).

FEET FINISHES pewter colour

SWIVEL BASE FINISHES black

## Molteni&C

INSIDE STRUCTURE Frame made of solid Fir (Picea abies) and wood particle panels with elastic straps.

STRUCTURE PADDING Polimex infills with high performance variable density polyurethane foam. Cover in bonded velveteen.

### FEET Painted aluminium with plastic tips.

SWIVEL BASE Painted steel with plastic tips.

REMOVABLE OUTER COVER (See enclosed label, specific for the cover in question).



### DIMENSIONS

armchair HPL1 swivel armchair



### DATASHEET

REGISTERED DESIGN

IX.2018

CASA DESIGN GROUP I 460 Harrison Avenue, Boston MA 02118 I T. + 1.888.246.6451I casadesigngroup.com