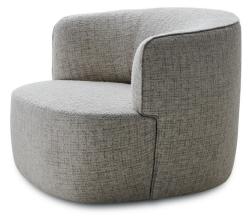

# Molteni&C

ELAIN — VINCENT VAN DUYSEN 2018

Elain is an armchair with elegant proportions and reassuring lines, elements that underscore Vincent Van Duysen's rationalism. Sophisticated in its simplicity, Elain marks the return to a traditional design language that blends aesthetic quality and emotional comfort. Perfect proportions, materials and elegant manufacturing processes, care for individual details: each single element contributes to the calibrated uniformity of lines and volumes for a surprising reinterpretation of the living room with a modern twist.