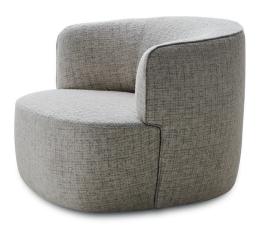

# ELAIN — VINCENT VAN DUYSEN 2018

**1**-

Elain is an armchair with elegant proportions and reassuring lines, elements that underscore Vincent Van Duysen's rationalism. Sophisticated in its simplicity, Elain marks the return to a traditional design language that blends aesthetic quality and emotional comfort. Perfect proportions, materials and elegant manufacturing processes, care for individual details: each single element contributes to the calibrated uniformity of lines and volumes for a surprising reinterpretation of the living room with a modern twist.