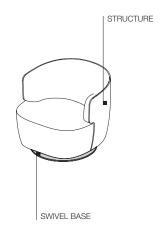

#### **TECHNICAL INFORMATION**

**INSIDE STRUCTURE** 

Frame made of solid Fir (Picea abies) and wood particle panels with elastic straps.

STRUCTURE PADDING

Polimex infills with high performance variable density polyurethane foam. Cover in bonded velveteen.

FEET

Painted aluminium with plastic tips.

SWIVEL BASE

Painted steel with plastic tips.

REMOVABLE OUTER COVER

(See enclosed label, specific for the cover in question).

### **FINISHES**

**COVERS** 

Covers are completely removable, both for fabric and leather versions.

Available in fire-resistant version (TB117 and BS5852).

**FEET FINISHES** 

pewter colour

SWIVEL BASE FINISHES