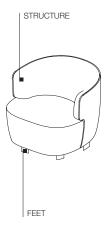

#### **TECHNICAL INFORMATION**

**INSIDE STRUCTURE** 

Frame made of solid Fir (Picea abies) and wood particle panels with elastic straps.

STRUCTURE PADDING

Polimex infills with high performance variable density polyurethane foam. Cover in bonded velveteen.

FEET

Painted aluminium with plastic tips.

SWIVEL BASE

Painted steel with plastic tips.

REMOVABLE OUTER COVER

(See enclosed label, specific for the cover in question).