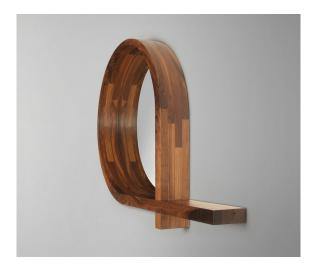

## drop series mirror / wall shelf

Drop series mirrors are offered in 2 standard models. The product features a 'drop' shaped mirror with integral shelf (projecting to right), wall-mounting hardware, and 6" thick stack-laminated solid timber construction. Installation by professionals only. Custom sizes, configurations, and materials are available. Residential or contract use.

## skram

**D10** width 28 dia / 71cm

depth 6 / 15cm with

36cm shelf projection

DII width 36 dia. / 91cm

depth 6 / 15cm with

46cm shelf projection

## Timber

Walnut

Whitewashed Rift Sawn White Oak

Ebonized Rift Sawn White Oak

Natural Rift Sawn White Oak