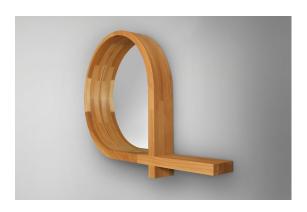

## drop series mirror / wall shelf

Drop series mirrors are offered in 2 standard models. The product features a 'drop' shaped mirror with integral shelf (projecting to right), wall-mounting hardware, and 6" thick stack-laminated solid timber construction. Installation by professionals only. Custom sizes, configurations, and materials are available. Residential or contract use.

## skram

**D10** width 28 dia / 71cm

depth 6 / 15cm with

36cm shelf projection

DII width 36 dia. / 91cm

depth 6 / 15cm with

46cm shelf projection