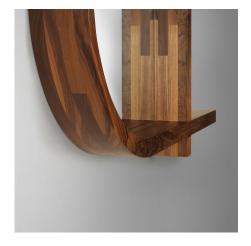

## drop series mirror / wall shelf

Drop series mirrors are offered in 2 standard models. The product features a 'drop' shaped mirror with integral shelf (projecting to right), wall-mounting hardware, and 6" thick stack-laminated solid timber construction. Installation by professionals only. Custom sizes, configurations, and materials are available. Residential or contract use.

## skram

**D10** width 28 dia / 71cm

depth 6 / 15cm with

36cm shelf projection

DII width 36 dia. / 91cm

depth 6 / 15cm with

46cm shelf projection

## Timber

Walnut

Whitewashed Rift Sawn White Oak

Ebonized Rift Sawn White Oak

Natural Rift Sawn White Oak