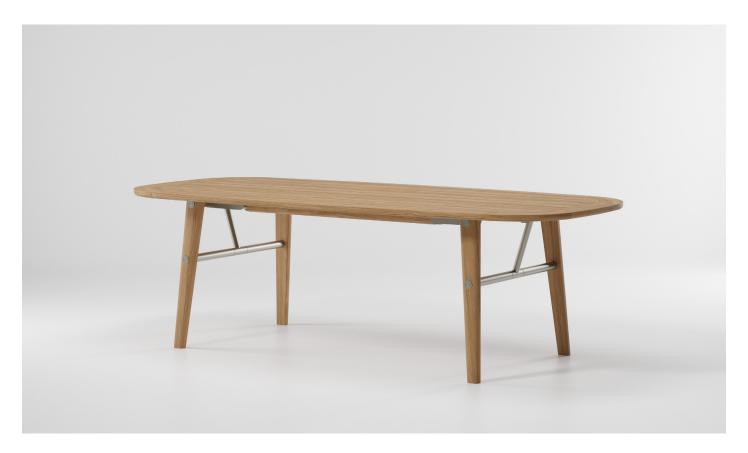

## Folding dining table Lipari 220 x 110

Designer Antonio Citterio Collection Eolias Reference KSB201000

1/2

The Eolias collection by Kettal was born with the aim of creating versatile products, that work in both outdoor and indoor environments. The focus is on sustainability, thanks to the use of natural and synthetic materials such as aluminium and wicker.

# Folding dining table Lipari 220 x 110

| Designe | r        |
|---------|----------|
| Antonio | Citterio |

Collection Eolias Reference KSB201000

2/2