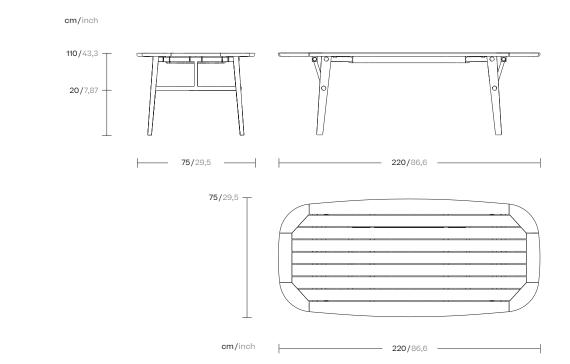

## Folding dining table Lipari 220 x 110

Designer Antonio Citterio Collection Eolias Reference KSB201000

1/2

The Eolias collection by Kettal was born with the aim of creating versatile products, that work in both outdoor and indoor environments. The focus is on sustainability, thanks to the use of natural and synthetic materials such as aluminium and wicker.

# Folding dining table Lipari 220 x 110

| Designe | r        |
|---------|----------|
| Antonio | Citterio |

Collection Eolias Reference KSB201000

2/2