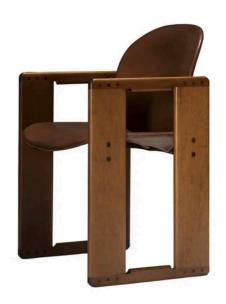

## **Dialogo** Armchair

Tacchini

## Product Type Armchair

A rectangular frame with rounded edges, masterful joints, and strictly visible dowels and screws reinforces the typical double trestle structure by Tobia Scarpa. A chair with enveloping comfort – with attention to the smallest details even in the seat, where a small opening allows it to be lifted easily in a perfect – synthesis of elegance and rationality. Dialogo celebrates its 50th birthday with this re-edition by Tacchini: a tribute to the timeless lines that define it and to the great master who designed them.

> Dimensions: 21.25" x 18.11" x 31.88"

Cod. ODIAH47 W 54 D 46 H 81 cm H Seat 44 cm Cod. ODIAL47 W 54 D 46 H 81 cm H Seat 44 cm