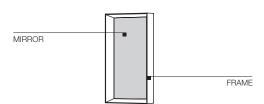

### **TECHNICAL INFORMATION**

**FRAME** 

Solid toulipier wood (liriodendron tulipifera). Hand brush painted in white acrylic.

**MIRROR** 

Silvered glass 3 mm thick with safety coating.