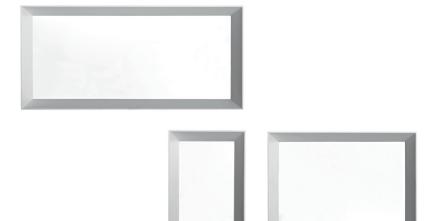

# **D.950.1 FRAMED MIRRORS** — GIO PONTI 1950 / 2012

1—

Frames designed in 1950 in several sizes. Made of white hand-painted solid wood. These complete the furnishings reissued by Molteni&C for the Gio Ponti Collection. They are made of solid white coloured hand-painted wood and are available in the versions with or without applied mirror.

### **DIMENSIONS**

W 248 H 177 D 80 W 9 3/4" H 6" D 3 1/8"

W 248 H 354 D 80 W 9 3/4" H 13 7/8" D 3 1/8"

W 9 3/4" H 20 7/8" D 3 1/8"

D,950.1E

D,950.1F

D,950.1G