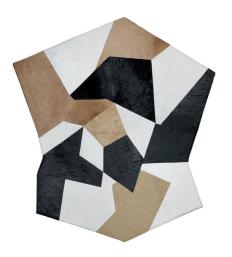

# **D.754.1 RUG** — GIO PONTI 1954 / 2012

1-

Rug designed in 1954. Made of pony leather in several colours. It enriches the Gio Ponti Collection.

#### **FINISHES**

Made of pony leather in four colours.

#### **TECHNICAL INFORMATION**

TOP PART
Cattle hides with fur.

**2**—

LOWER PART Linen blend cloth.