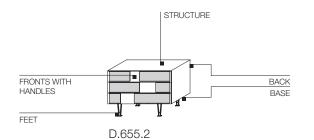

| D.655.1 - D.655.2<br>CHESTS<br>OF DRAWERS –<br>GIO PONTI<br>1952-55 / 2012 | FINISHES<br>Marked by hand-painted white drawer fronts with applied handles in various wood kinds (elm, Italian walnut,<br>mahogany and rosewood). The elmwood structure rests on satin brass feet.                                                                                                  |
|----------------------------------------------------------------------------|------------------------------------------------------------------------------------------------------------------------------------------------------------------------------------------------------------------------------------------------------------------------------------------------------|
|                                                                            | TECHNICAL INFORMATION                                                                                                                                                                                                                                                                                |
|                                                                            | STRUCTURE, BASE, BACK AND PARTITION<br>Panel in multi-layer poplar (Populus alba) with sliced Elm veneer (Ulmus rubra).                                                                                                                                                                              |
| Molteni & C                                                                | FRONTS WITH HANDLES<br>Medium density fibreboard panel. Hand brush painted in white acrylic. Handles in solid abura wood (Mitragyna<br>Ciliata) with solid Italian walnut (Juglans regia), Elm (Ulmus rubra), Rosewood (machaerium scleroxylon) and<br>Mahogany (entandophragma cykindricum) veneer. |
|                                                                            | DRAWER INTERIOR SIDES<br>In solid toulipier wood (liriodendron tulipifera) with sliced Elm veneer.                                                                                                                                                                                                   |
| <b>2</b> —<br>2                                                            | DRAWER INTERIOR BACK<br>In multi-layer poplar with sliced Elm veneer.                                                                                                                                                                                                                                |
|                                                                            | DBAWER INTERIOR BOTTOM                                                                                                                                                                                                                                                                               |

DRAWER INTERIOR BOTTOM Medium density fibreboard panel with sliced Elm veneer.

ADJUSTABLE FEET Satin brass with felt for floor placement.