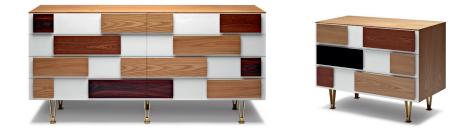

## Molteni&C

D.655.1 - D.655.2 CHESTS OF DRAWERS — GIO PONTI 1952-55 / 2012

Marked by hand-painted white drawer fronts with applied handles in various wood kinds (elm, Italian walnut, mahogany and rosewood). Chest of drawers designed in several versions in the period from 1952 to 1955. The new version was produced using original drawings kept in the Gio Ponti Archives and the art direction for the Gio Ponti Collection came from Studio Cerri & Associati.The elmwood frame rests on satin brass feet.

| D.655.1 - D.655.2<br>CHESTS<br>OF DRAWERS –<br>GIO PONTI<br>1952-55 / 2012 | FINISHES<br>Marked by hand-painted white drawer fronts with applied handles in various wood kinds (elm, Italian walnut,<br>mahogany and rosewood). The elmwood structure rests on satin brass feet.                                                                                                  |
|----------------------------------------------------------------------------|------------------------------------------------------------------------------------------------------------------------------------------------------------------------------------------------------------------------------------------------------------------------------------------------------|
|                                                                            | TECHNICAL INFORMATION                                                                                                                                                                                                                                                                                |
|                                                                            | STRUCTURE, BASE, BACK AND PARTITION<br>Panel in multi-layer poplar (Populus alba) with sliced Elm veneer (Ulmus rubra).                                                                                                                                                                              |
| Molteni & C                                                                | FRONTS WITH HANDLES<br>Medium density fibreboard panel. Hand brush painted in white acrylic. Handles in solid abura wood (Mitragyna<br>Ciliata) with solid Italian walnut (Juglans regia), Elm (Ulmus rubra), Rosewood (machaerium scleroxylon) and<br>Mahogany (entandophragma cykindricum) veneer. |
|                                                                            | DRAWER INTERIOR SIDES<br>In solid toulipier wood (liriodendron tulipifera) with sliced Elm veneer.                                                                                                                                                                                                   |
| <b>2</b> —<br>2                                                            | DRAWER INTERIOR BACK<br>In multi-layer poplar with sliced Elm veneer.                                                                                                                                                                                                                                |
|                                                                            | DBAWER INTERIOR BOTTOM                                                                                                                                                                                                                                                                               |