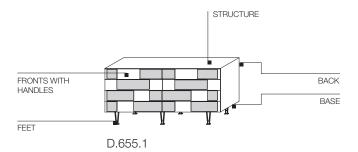

| D.655.1 - D.655.2<br>CHESTS<br>OF DRAWERS –<br>GIO PONTI<br>1952-55 / 2012 | FINISHES<br>Marked by hand-painted white drawer fronts with applied handles in various wood kinds (elm, Italian walnut,<br>mahogany and rosewood). The elmwood structure rests on satin brass feet.                                                                                                  |
|----------------------------------------------------------------------------|------------------------------------------------------------------------------------------------------------------------------------------------------------------------------------------------------------------------------------------------------------------------------------------------------|
|                                                                            | TECHNICAL INFORMATION                                                                                                                                                                                                                                                                                |
|                                                                            | STRUCTURE, BASE, BACK AND PARTITION<br>Panel in multi-layer poplar (Populus alba) with sliced Elm veneer (Ulmus rubra).                                                                                                                                                                              |
| Molteni & C                                                                | FRONTS WITH HANDLES<br>Medium density fibreboard panel. Hand brush painted in white acrylic. Handles in solid abura wood (Mitragyna<br>Ciliata) with solid Italian walnut (Juglans regia), Elm (Ulmus rubra), Rosewood (machaerium scleroxylon) and<br>Mahogany (entandophragma cykindricum) veneer. |
|                                                                            | DRAWER INTERIOR SIDES<br>In solid toulipier wood (liriodendron tulipifera) with sliced Elm veneer.                                                                                                                                                                                                   |
| <b>2</b> —<br>2                                                            | DRAWER INTERIOR BACK<br>In multi-layer poplar with sliced Elm veneer.                                                                                                                                                                                                                                |
|                                                                            | DBAWER INTERIOR BOTTOM                                                                                                                                                                                                                                                                               |

DRAWER INTERIOR BOTTOM Medium density fibreboard panel with sliced Elm veneer.

ADJUSTABLE FEET Satin brass with felt for floor placement.