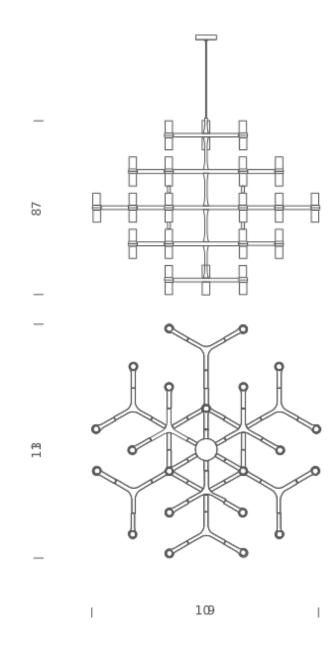

## **CROWN MAJOR**

Jehs + Laub

Family composed by pendant chandeliers whose shape is inspired by the outline of the snow crystal. Modular lamps realized with a diecasted aluminium structure and sandblasted glass diffusers. Structure is available in different versions hand polished aluminium, glossy gold plated or black plated, painted in matt white, matt black, or matt gold. Widespread light. Double switch for the Summa and Magnum versions. The pendant versions are equipped with transparent cable.

## **LAMPING**

Source halopin G9 QT-14
Total power 30x25W

Emission diffused

Switching dimmable, according to bulb

Tension 110/230V

Materials aluminium + glass

Notes cable length max 3,5m; LED version with kit G9 LED

## Codes Structure/Diffuser

CRO HWT 52 white/white
CRO HNT 52 black/white
CRO HLT 52 polished/white
CRO HGW 52 gold painted/white
CRO HOW 52 gold plated/white
CRO HPW 52 black plated/white

**PACKAGE** 

Package 01 Dimension: 121x117x96 cm / Gross weight: 30 kg