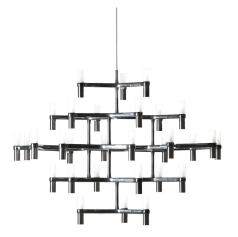

## **CROWN MAJOR**

Jehs + Laub

Family composed by pendant chandeliers whose shape is inspired by the outline of the snow crystal. Modular lamps realized with a diecasted aluminium structure and sandblasted glass diffusers. Structure is available in different versions hand polished aluminium, glossy gold plated or black plated, painted in matt white, matt black, or matt gold. Widespread light. Double switch for the Summa and Magnum versions. The pendant versions are equipped with transparent cable.